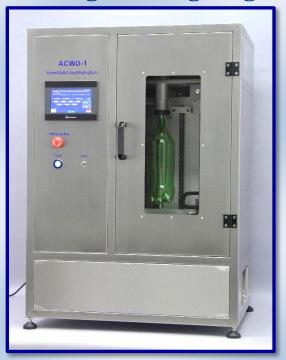

With ACWD-1, a PET bottle could be cut up to 5 predetermined sections and auto weighing to each

section.

• Overall size: 700 (L) x 600 (W) x 1000 (H) mm

• Net weight: 80 kg

*∆72E* 

Operation screen

**ACWD-1** Automatic Bottle Cutting&Weighing Device