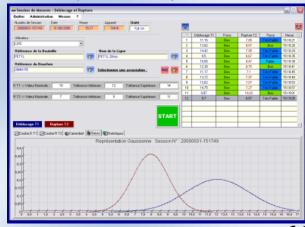

## **Optional:**

START

· Data analyze and management software

S1: 8.32 g S2: 13.31 g S3: 14.45 g S4: 0.00 g

S5: 0.00 g S6: 0.00 g S7: 0.00 g

CE