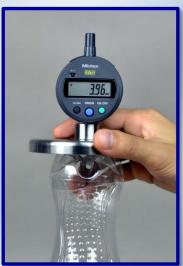

## **BCG - Base Clearance Gauge**

Supply with Zero-setting base

The BCG - Base Clearance Gauge is specifically designed for measuring the dome height in the bottom of PET containers. The Base Clearance Gauge adopted with a high accuracy Mitutoyo digital indicator with built-in port for serial communications. The ultra-flat measurement base ensures the high accuracy of measuring.

Applicable for various sizes of bottles