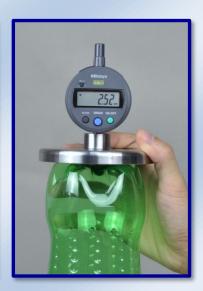

## **BCG - Base Clearance Gauge**

Supply with Zero-setting base

The BCG - Base Clearance Gauge is specifically designed for measuring the dome height in the bottom of PET containers. The Base Clearance Gauge adopted with a high accuracy Mitutoyo digital indicator with built-in port for serial communications. The ultra-flat measurement base ensures the high accuracy of measuring.

Applicable for various sizes of bottles