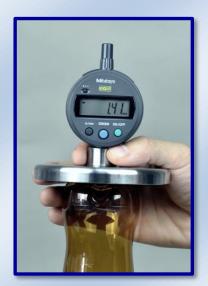

## **BCG - Base Clearance Gauge**

Supply with Zero-setting base

The BCG - Base Clearance Gauge is specifically designed for measuring the dome height in the bottom of PET containers. The Base Clearance Gauge adopted with a high accuracy Mitutoyo digital indicator with built-in port for serial communications. The ultra-flat measurement base ensures the high accuracy of measuring.

Applicable for various sizes of bottles