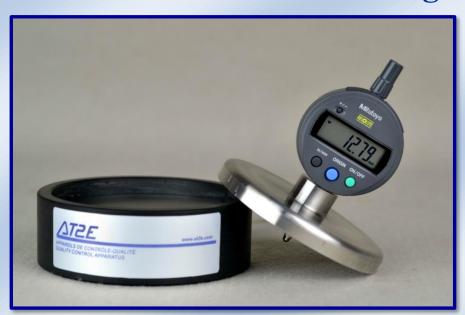

## **BCG - Base Clearance Gauge**

Supply with Zero-setting base

The BCG - Base Clearance Gauge is specifically designed for measuring the dome height in the bottom of PET containers. The Base Clearance Gauge adopted with a high accuracy Mitutoyo digital indicator with built-in port for serial communications. The ultra-flat measurement base ensures the high accuracy of measuring.

## **Technical specifications:**

- Sample range: Up to 120mm diameter PET bottle
- Measuring range: 0-10 mm
- Resolution: 0.01 mm
- Overall size: 125mm in diameter x 140mm in height (Including calibration base)