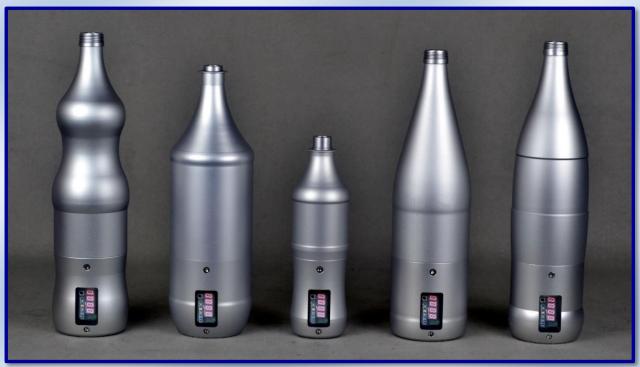

# BT ETA FORCE - Dynamometric Force Bottle designed to be installed under capping head - screw cap -pilfer proof - secure child

AT2E's BT ETA FORCE includes a special mechanical design permitting to avoid all influence from non-coaxial efforts. It's also built in a high speed electronic reading of measurements. Device can be custom-made according to different bottle or can profile. Using with our BT ETA Measure software, it's very convenient for users to save, manage and analyse the data.

## **Mechanical specifications:**

- Designed on customers' sample drawings
- Built-in battery 3H
- Dimensions: Customized
- Size range: Minimum diameter 35 mm / Minimum height 60mm
- Weight: 1-2 kg

## **Using:**

- Ready to be installed on line after filling machine
- Enables to control capping heads in real conditions (speed and top load)
- Interchangeable formats

BT ETA FORCE Pack
Single sensor for different bottle format replacing

**BT ETA Measure software**