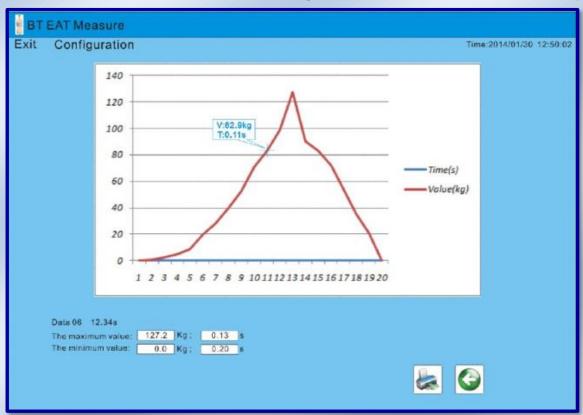

# Feature of software:

- Transfer the data from device to software
- · Review the saved data
- Create and view the graph
- · Export as data report and graph report
- Export as an Excel file
- Language option: French / English / Chinese

BT ETA FORCE Pack
Single sensor for different bottle format replacing

**BT ETA Measure software**