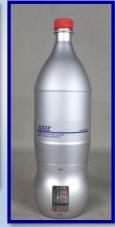

# BT ETA FORCE - Dynamometric Force Bottle designed to be installed under capping head - screw cap -pilfer proof - secure child

AT2E's BT ETA FORCE includes a special mechanical design permitting to avoid all influence from non-coaxial efforts. It's also built in a high speed electronic reading of measurements. Device can be custom-made according to different bottle or can profile. Using with our BT ETA Measure software, it's very convenient for users to save, manage and analyse the data.

## **Mechanical specifications:**

- Designed on customers' sample drawings
- Built-in battery 3H
- Dimensions: Customized
- Size range: Minimum diameter 35 mm / Minimum height 60mm
- Weight: 1-2 kg