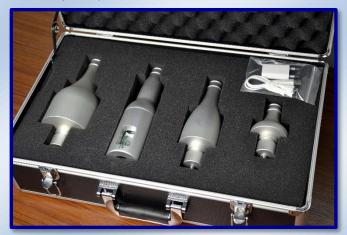

BT ETA FORCE Pack
Single sensor for different bottle format replacing

**BT ETA Measure software**