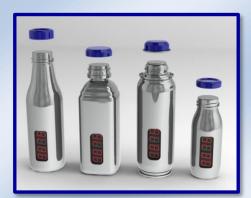

## **Using:**

- Ready to be installed on line after filling machine
- Enables to control capping heads in real conditions (speed and top load)
- Interchangeable formats

BT ETA FORCE Pack
Single sensor for different bottle format replacing

**BT ETA Measure software**