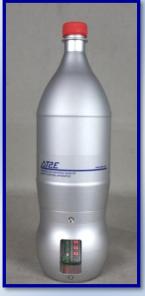

# **BT ETA TORQUE - Dynamometric Torque Bottle** DESIGNED TO BE INSTALLED UNDER CAPPING HEADS

AT2E's BT ETA TORQUE is built in with special mechanism permitting to avoid top load influence on measurement. It's also built in a high speed electronic reading of measurements. Device can be custom-made according to different bottle or can profile. Using with our BT ETA Measure software, it's very convenient for users to save, manage and analyse the data.

## <u>Using:</u>

- Ready to be installed on line after filling machine
- Enables to control capping heads in real conditions (speed and top load)
- No more dismantling
- Interchangeable formats