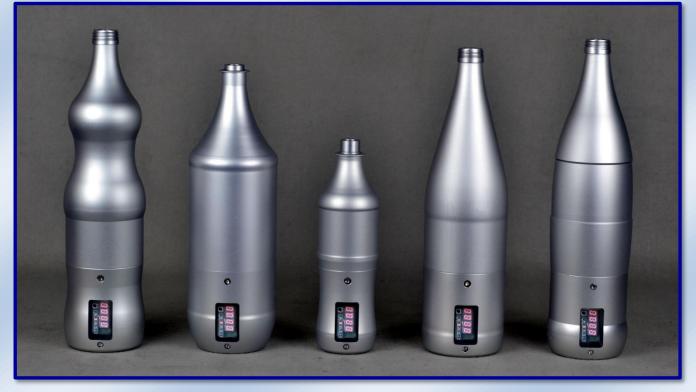

#### Mechanical specifications:

- Designed on customers' sample drawings
- Built-in battery 3H
- Dimensions: Customized
- Size range: Minimum diameter 35 mm / Minimum height 60mm
- Weight: 1-2 kg

<u>AT2E</u> 2-6 Rue des cours neuves, ZA – 77135 PONTCARRE FRANCE For - BEVERAGE & FOOD / COSMETIC / PHARMACEUTICALS / CHEMISTRY / METROLOGY

## <u>Using:</u>

- Ready to be installed on line after filling machine
- Enables to control capping heads in real conditions (speed and top load)
- No more dismantling
- Interchangeable formats

BT ETA TORQUE Pack Single sensor for different bottle format replacing

**BE ETA Measure software**