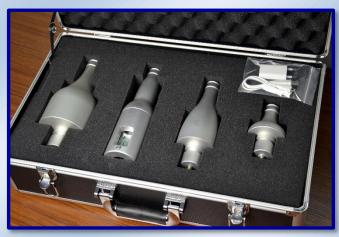

# **BT ETA TORQUE - Dynamometric Torque Bottle** DESIGNED TO BE INSTALLED UNDER CAPPING HEADS

AT2E's BT ETA TORQUE is built in with special mechanism permitting to avoid top load influence on measurement. It's also built in a high speed electronic reading of measurements. Device can be custom-made according to different bottle or can profile. Using with our BT ETA Measure software, it's very convenient for users to save, manage and analyse the data.

#### Mechanical specifications:

- Designed on customers' sample drawings
- Built-in battery 3H
- Dimensions: Customized
- Size range: Minimum diameter 35 mm / Minimum height 60mm
- Weight: 1-2 kg

<u>AT2E</u> 2-6 Rue des cours neuves, ZA – 77135 PONTCARRE FRANCE For - BEVERAGE & FOOD / COSMETIC / PHARMACEUTICALS / CHEMISTRY / METROLOGY

## <u>Using:</u>

- Ready to be installed on line after filling machine
- Enables to control capping heads in real conditions (speed and top load)
- No more dismantling
- Interchangeable formats

BT ETA TORQUE Pack Single sensor for different bottle format replacing

**BE ETA Measure software**