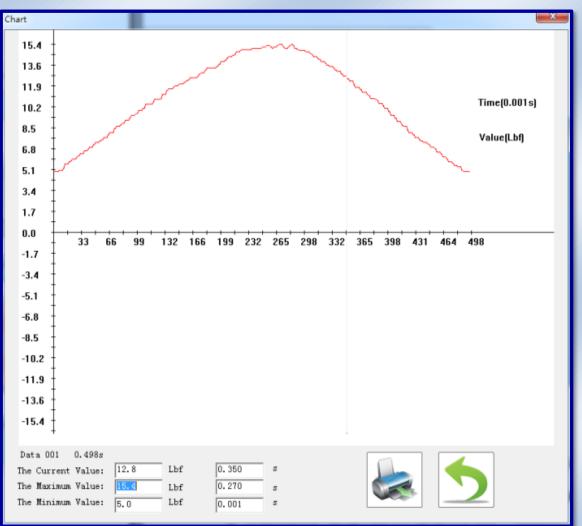

### Feature of software:

- Transfer the data from device to software
- Review the saved data
- Create and view the graph
- Export as data report and graph report
- Export as an Excel file
- Language option: French / English / Chinese