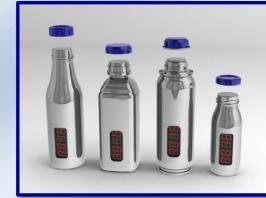

BT ETA TORQUE Pack Single sensor for different bottle format replacing

**BE ETA Measure software**