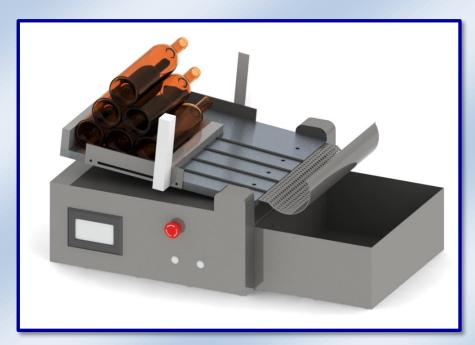

## **BTT-1 Bottle Tilt Tester**

Bottle Tilt Tester is a standard equipment to measure and evaluate the bottles resistance to tilt Mainly used by glass, beverages, pharmaceutical, cosmetic industries.

BTT-1 is friendly use with is touch screen control to start test, adjust tilt angle, and speed.

BTT-1 automatically detects falls during test. It's equipped with non-contact visual sensors.

Breaking parts, liquid and bottles drawer built-in.

## **Specifications:**

- Stainless steel frame
- Control and setting by touch screen
- Tilt angle adjustable
- Tilt speed adjustable
- Adjustable bar to install up to 10 bottles
- Falls automatic detection
- Recuperation drawer
- Liquid compatible
- 220/110 V 50-60Hz
- CE marked