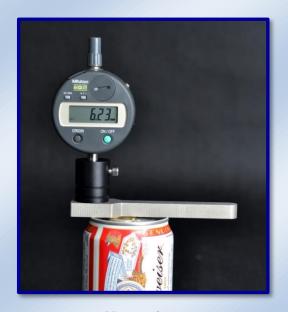

## **CG-D** Countersink Gauge

**Equipped with zeroization base** 

Measuring

CG-D Countersink Gauge is a digital gauge for measuring countersink depth of can and end. For fast and easy measurement, the zeroization base is equipped.