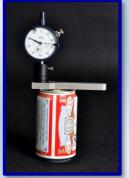

PHARMACEUTICALS / CHEMISTRY / METROLOGY

## **CG-D** Countersink Gauge





**Equipped with zeroization base** 

Measuring

CG-D Countersink Gauge is a digital gauge for measuring countersink depth of can and end. For fast and easy measurement, the zeroization base is equipped.

In order to avoid the manual recording error, the gauge can be connected to "SPC" system or AT2E "SeamCheck" software with DTB-1 Data Transporting Box and cable. So that, the data can be transferred to "SPC" system or "SeamCheck" software through DTB-1 and cable.

## **Technical specifications:**

Measuring range : 0-12 mm

Resolution : 0.01 mm

Accuracy : ±0.01 mm

Sample range : 3-pcs, 2-pcs can & ends

Overall size : 147(L) x 81(W) x 153(H) mm

Net weight : 1 kg

## Optional model CG-A with analog indicator: