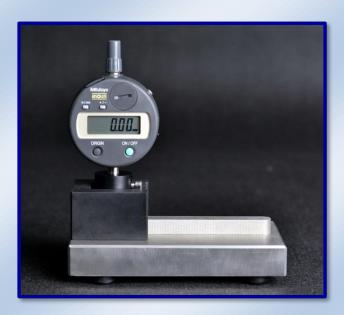

## **CG-D** Countersink Gauge

**Equipped with zeroization base** 

Measuring

CG-D Countersink Gauge is a digital gauge for measuring countersink depth of can and end. For fast and easy measurement, the zeroization base is equipped.

## **Technical specifications:**

Measuring range : 0-12 mm

Resolution : 0.01 mm

Accuracy : ±0.01 mm

Sample range : 3-pcs, 2-pcs can & ends

Overall size : 147(L) x 81(W) x 153(H) mm

Net weight : 1 kg