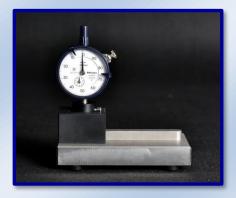

/ PHARMACEUTICALS / CHEMISTRY / METROLOGY

## **CG-D** Countersink Gauge





**Equipped with zeroization base** 

Measuring

CG-D Countersink Gauge is a digital gauge for measuring countersink depth of can and end. For fast and easy measurement, the zeroization base is equipped.

In order to avoid the manual recording error, the gauge can be connected to "SPC" system or AT2E "SeamCheck" software with DTB-1 Data Transporting Box and cable. So that, the data can be transferred to "SPC" system or "SeamCheck" software through DTB-1 and cable.

## **Technical specifications:**

Measuring range : 0-12 mm

Resolution : 0.01 mm

Accuracy : ±0.01 mm

Sample range : 3-pcs, 2-pcs can & ends

Overall size : 147(L) x 81(W) x 153(H) mm

Net weight : 1 kg

## Optional model CG-A with analog indicator: