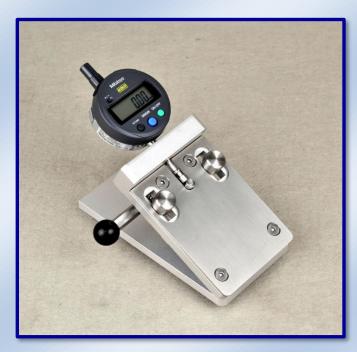

## FWG-1 Flange Width Gauge

FWG-1 Measuring

FWG-1 Flange Width Gauge is used to measure the flange width of empty cans.

Easy-operation design offers a fast and accurate measurement of flange width.

In order to avoid the manual recording error, the gauge can be connected to SPC system or AT2E "SeamCheck" software with DTB-1 Data Transporting Box and cable. So that, the data can be transferred to SPC system or "SeamCheck" software through DTB-1 and cable.

## **Technical specifications:**

Measuring range : 0-5 mm
Resolution : 0.01 mm
Accuracy : ±0.01 mm

Sample range : 3-pcs & 2-pcs can

Sample capacity : 50 mm to 90 mm dia. can (Bigger by order)

Overall size : 180(L) x 103(W) x 108(H) mm