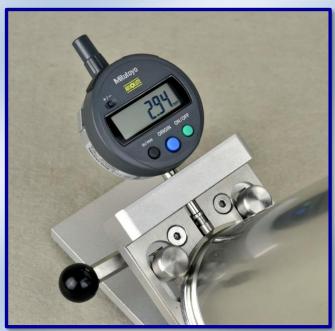

## FWG-1 Flange Width Gauge

FWG-1 Measuring

FWG-1 Flange Width Gauge is used to measure the flange width of empty cans.

Easy-operation design offers a fast and accurate measurement of flange width.

In order to avoid the manual recording error, the gauge can be connected to SPC system or AT2E "SeamCheck" software with DTB-1 Data Transporting Box and cable. So that, the data can be transferred to SPC system or "SeamCheck" software through DTB-1 and cable.

## **Technical specifications:**

Measuring range : 0-5 mm
Resolution : 0.01 mm
Accuracy : ±0.01 mm

Sample range : 3-pcs & 2-pcs can

Sample capacity : 50 mm to 90 mm dia. can (Bigger by order)

Overall size : 180(L) x 103(W) x 108(H) mm