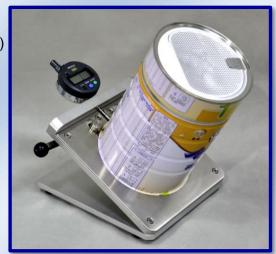

## FWG-1 Flange Width Gauge

FWG-1 Measuring

FWG-1 Flange Width Gauge is used to measure the flange width of empty cans.

Easy-operation design offers a fast and accurate measurement of flange width.

In order to avoid the manual recording error, the gauge can be connected to SPC system or AT2E "SeamCheck" software with DTB-1 Data Transporting Box and cable. So that, the data can be transferred to SPC system or "SeamCheck" software through DTB-1 and cable.