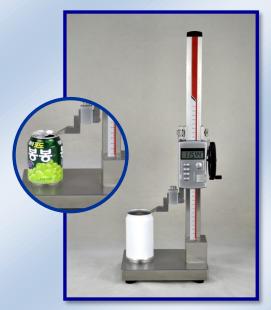

## **Optional parts:**

• Measuring range: 0 - 600 mm

Calibration block (Length by order)

**Can Measuring** 

**PET Bottle Measuring** 

**Glass Bottle Measuring**