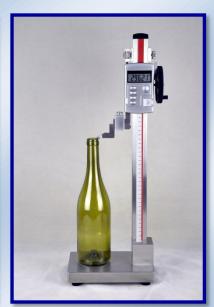

## **Optional parts:**

• Measuring range: 0 - 600 mm

Calibration block (Length by order)

**Can Measuring** 

**PET Bottle Measuring** 

**Glass Bottle Measuring**