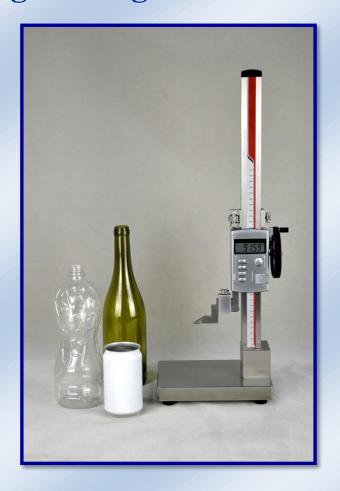

## **HG-1 Height Gauge**

HG-1 Height Gauge which is equipped with a measuring platform can be used to measure the height of bottle, can and other packaging.

The gauge can be connected to AT2E "SeamCheck" software or SPC system via the adapter and cable.

## **Technical specifications:**

• Measuring range: 0 - 300 mm

Resolution: 0.01 mmAccuracy: + 0.02 mm

• Overall size: 200(L) x 150(W) x 495(H) mm

Net weight: 5.4 kg