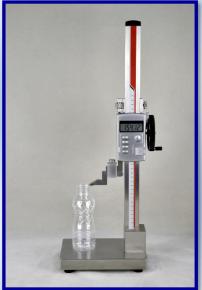

## **Optional parts:**

• Measuring range: 0 - 600 mm

Calibration block (Length by order)

**Can Measuring** 

**PET Bottle Measuring** 

**Glass Bottle Measuring**