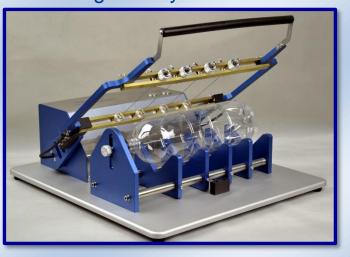

## HWBC-1 Hot Wire Bottle Cutter - For PET bottle section weight analysis

The HWBC-1 Hot Wire Bottle Cutter offers an easy and cost saving way for cutting containers for section weight analysis. A clean section without deformation will be obtained by a quick cutting of bottles through heated hot wires. A precision and repeatable cutting task is easy to achieve and it's necessary for a proper analysis.

With HWBC-1, a PET bottle could be cut up to 5 predetermined sections, each section will be checked to ensure that it conforms to the exact weight assigned.

## Attributes:

- Durable design & Easy to operate & Excellent repeatability
- · Bottle cut with accuracy up to 5 sections cut
- Cutting up to 2 L bottle
- Universal finish support, compatible for the bottle finish diameters from 17 to 40 mm
- Adjustable supports for bottles during the cutting process
- Graduated rulers allow accurate positioning of wires
- Safety cover design which exhausts gases out of face of the operator (optional)
- · Rapid warming the wires
- Dual heating mode saves energy and extends the life of wires
- Adjustable heating power allows operator to select the correct power according to different bottle and prolong the life time of the wire.