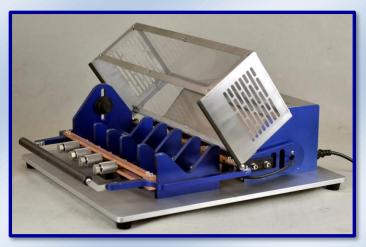

## HWBC-1 Hot Wire Bottle Cutter - For PET bottle section weight analysis

The HWBC-1 Hot Wire Bottle Cutter offers an easy and cost saving way for cutting containers for section weight analysis. A clean section without deformation will be obtained by a quick cutting of bottles through heated hot wires. A precision and repeatable cutting task is easy to achieve and it's necessary for a proper analysis.

With HWBC-1, a PET bottle could be cut up to 5 predetermined sections, each section will be checked to ensure that it conforms to the exact weight assigned.

## Attributes:

- Durable design & Easy to operate & Excellent repeatability
- · Bottle cut with accuracy up to 5 sections cut
- Cutting up to 2 L bottle
- Universal finish support, compatible for the bottle finish diameters from 17 to 40 mm
- Adjustable supports for bottles during the cutting process
- Graduated rulers allow accurate positioning of wires
- Safety cover design which exhausts gases out of face of the operator (optional)
- · Rapid warming the wires
- Dual heating mode saves energy and extends the life of wires
- Adjustable heating power allows operator to select the correct power according to different bottle and prolong the life time of the wire.