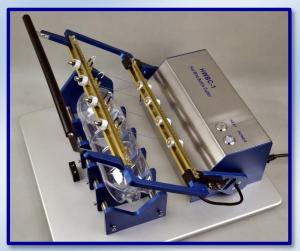

## HWBC-1 Hot Wire Bottle Cutter - For PET bottle section weight analysis

The HWBC-1 Hot Wire Bottle Cutter offers an easy and cost saving way for cutting containers for section weight analysis. A clean section without deformation will be obtained by a quick cutting of bottles through heated hot wires. A precision and repeatable cutting task is easy to achieve and it's necessary for a proper analysis.

With HWBC-1, a PET bottle could be cut up to 5 predetermined sections, each section will be checked to ensure that it conforms to the exact weight assigned.

## Attributes:

- Durable design & Easy to operate & Excellent repeatability
- · Bottle cut with accuracy up to 5 sections cut
- Cutting up to 2 L bottle
- Universal finish support, compatible for the bottle finish diameters from 17 to 40 mm
- Adjustable supports for bottles during the cutting process
- Graduated rulers allow accurate positioning of wires
- Safety cover design which exhausts gases out of face of the operator (optional)
- · Rapid warming the wires
- Dual heating mode saves energy and extends the life of wires
- Adjustable heating power allows operator to select the correct power according to different bottle and prolong the life time of the wire.