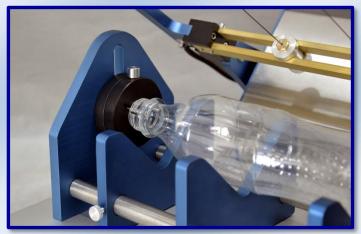

## Attributes:

- Durable design & Easy to operate & Excellent repeatability
- · Bottle cut with accuracy up to 5 sections cut
- Cutting up to 2 L bottle
- Universal finish support, compatible for the bottle finish diameters from 17 to 40 mm
- Adjustable supports for bottles during the cutting process
- Graduated rulers allow accurate positioning of wires
- Safety cover design which exhausts gases out of face of the operator (optional)
- · Rapid warming the wires
- Dual heating mode saves energy and extends the life of wires
- Adjustable heating power allows operator to select the correct power according to different bottle and prolong the life time of the wire.

**Control panel** 

Universal finish support CE info@at2e.com Tél. : +33 (0)1 64 66 03 02

2-6 Rue des cours neuves, ZA – 77135 PONTCARRE FRANCE

For - BEVERAGE & FOOD / COSMETIC / PHARMACEUTICALS / CHEMISTRY / METROLOGY