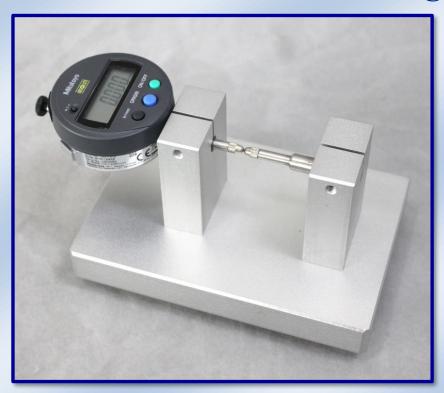

## PTG -1 Plate Thickness Gauge

PTG -1 Plate Thickness Gauge is for quick checking of the thickness of plates.

Easy-operation design offers a fast and accurate measurement of the plate thickness.

In order to avoid the manual recording error, the gauge can be connected to SPC system or AT2E "SeamCheck" software with DTB-1 Data Transporting Box and cable. So that, the data can be transferred to SPC system or "SeamCheck" software through DTB-1 and cable.

## **Technical specifications:**

Measuring range : 0-6 mm

Resolution : 0.001 mm

Accuracy : ±0.001 mm

Overall size : 200(L) x 80(W) x 110(H) mm

Net weight : 1 kg

\DT2E