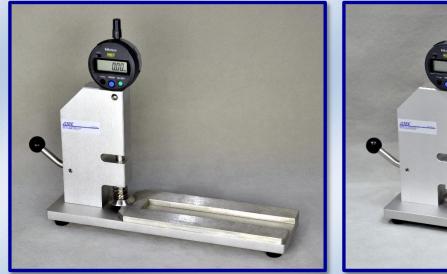

## **SLG-1 Seam Length Gauge**

SLG-1 Seam Length Gauge is for quick measure of the Seam length (Seam height)

Easy-operation design offers a fast and accurate measurement of the Seam length (Seam height).

Reliable design, invariable measuring pressure and measuring angle which enable the operators perform the measurement accurately. The can body was aligned vertically, measurement results are more reliable. Applicable for different types of cans.

In order to avoid the manual recording error, the gauge can be connected to SPC system or AT2E "SeamCheck" software with DTB-1 Data Transporting Box and cable. So that, the data can be transferred to SPC system or "SeamCheck" software through DTB-1 and cable.