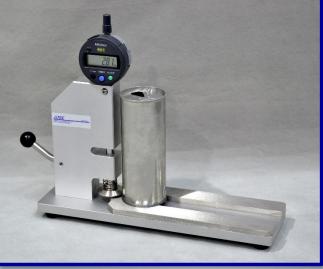

## **SLG-1 Seam Length Gauge**

SLG-1 Seam Length Gauge is for quick measure of the Seam length (Seam height)

Easy-operation design offers a fast and accurate measurement of the Seam length (Seam height).

Reliable design, invariable measuring pressure and measuring angle which enable the operators perform the measurement accurately. The can body was aligned vertically, measurement results are more reliable. Applicable for different types of cans.

In order to avoid the manual recording error, the gauge can be connected to SPC system or AT2E "SeamCheck" software with DTB-1 Data Transporting Box and cable. So that, the data can be transferred to SPC system or "SeamCheck" software through DTB-1 and cable.