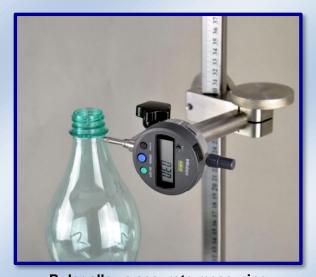

Ruler allows accurate measuring

### **Technical specifications:**

 Sample range: 50 to 120 mm in diameter (bigger by order) 110 to 370 mm in height (bigger by order)

Measuring range: 0 -10 mm

Resolution: 0.01 mm

• Dimensions: 355 x 250 x 515 mm