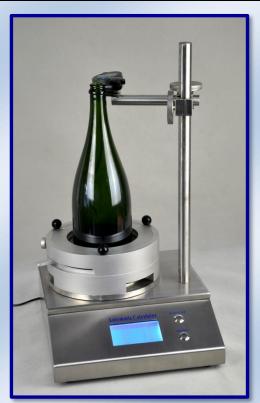

# **UBPT Universal Bottle Perpendicularity Gauge**

**UBPT-1** for PET Bottle

**UBPT-1** for Glass Bottle

"UBPT" Universal Bottle Perpendicularity Gauge is used to measure the perpendicularity (deviation) of bottle and it's a standard equipment for packaging and beverage industries.

It's applicable for various sizes of bottle with the special design of clamping and rotatory system. With automatic calculator, data can be sent to the calculator and read easily. The MAX, MIN, and SAD (Sum of absolute difference between "MAX" and "MIN") values will be displayed on the calculator which is very convenient for the operator.

## More choices for perpendicularity measurement:

**UBPT-1S** with integrated automatic calculator

UBPT-2 with 2 measuring heads (for mouth clearance and perpendicularity)

UBPT-3 with 3 measuring heads (for mouth clearance, perpendicularity & height) and integrated double automatic calculators