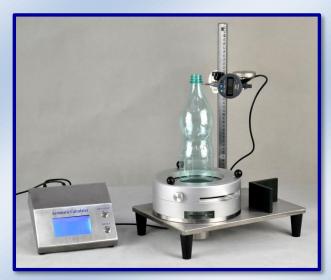

# **UBPT Universal Bottle Perpendicularity Gauge**

**UBPT-1** for PET Bottle

**UBPT-1** for Glass Bottle

"UBPT" Universal Bottle Perpendicularity Gauge is used to measure the perpendicularity (deviation) of bottle and it's a standard equipment for packaging and beverage industries.

It's applicable for various sizes of bottle with the special design of clamping and rotatory system. With automatic calculator, data can be sent to the calculator and read easily. The MAX, MIN, and SAD (Sum of absolute difference between "MAX" and "MIN") values will be displayed on the calculator which is very convenient for the operator.

### **Technical specifications:**

 Sample range: 50 to 120 mm in diameter (bigger by order) 110 to 370 mm in height (bigger by order)

Measuring range: 0 -10 mm

Resolution: 0.01 mm

• Dimensions: 355 x 250 x 515 mm