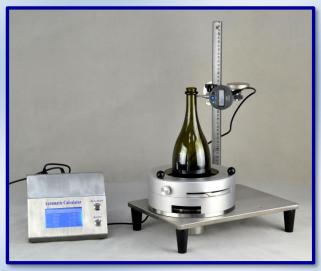

# **UBPT Universal Bottle Perpendicularity Gauge**

**UBPT-1** for PET Bottle

**UBPT-1** for Glass Bottle

"UBPT" Universal Bottle Perpendicularity Gauge is used to measure the perpendicularity (deviation) of bottle and it's a standard equipment for packaging and beverage industries.

It's applicable for various sizes of bottle with the special design of clamping and rotatory system. With automatic calculator, data can be sent to the calculator and read easily. The MAX, MIN, and SAD (Sum of absolute difference between "MAX" and "MIN") values will be displayed on the calculator which is very convenient for the operator.