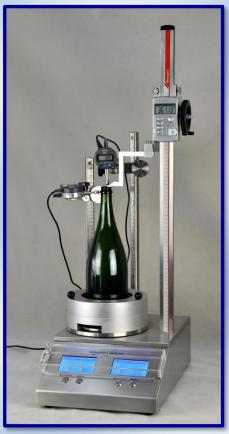

## More choices for perpendicularity measurement:

**UBPT-1S** with integrated automatic calculator

UBPT-2 with 2 measuring heads (for mouth clearance and perpendicularity)

UBPT-3 with 3 measuring heads (for mouth clearance, perpendicularity & height) and integrated double automatic calculators