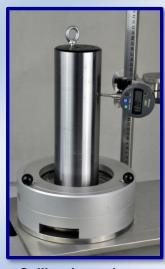

# **UBPT Universal Bottle Perpendicularity Gauge**

**UBPT-1** for PET Bottle

**UBPT-1** for Glass Bottle

"UBPT" Universal Bottle Perpendicularity Gauge is used to measure the perpendicularity (deviation) of bottle and it's a standard equipment for packaging and beverage industries.

Ruler allows accurate measuring

# **Optional parts:**

**Automatic calculator** 

Calibration column