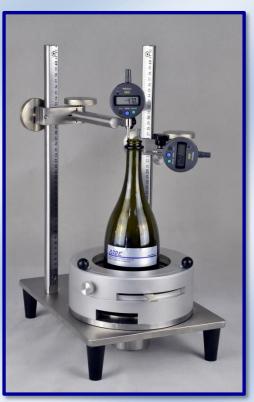

# **UBPT Universal Bottle Perpendicularity Gauge**

**UBPT-1** for PET Bottle

**UBPT-1** for Glass Bottle

"UBPT" Universal Bottle Perpendicularity Gauge is used to measure the perpendicularity (deviation) of bottle and it's a standard equipment for packaging and beverage industries.

It's applicable for various sizes of bottle with the special design of clamping and rotatory system. With automatic calculator, data can be sent to the calculator and read easily. The MAX, MIN, and SAD (Sum of absolute difference between "MAX" and "MIN") values will be displayed on the calculator which is very convenient for the operator.

## More choices for perpendicularity measurement:

**UBPT-1S** with integrated automatic calculator

UBPT-2 with 2 measuring heads (for mouth clearance and perpendicularity)

UBPT-3 with 3 measuring heads (for mouth clearance, perpendicularity & height) and integrated double automatic calculators