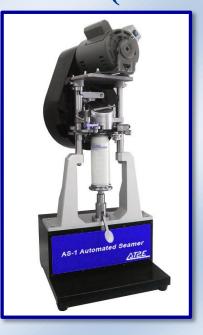

## For - BEVERAGE & FOOD / COSMETIC / PHARMACEUTICALS / CHEMISTRY / METROLOGY AS-1Auto Seamer (laboratory type)

AT2E Auto Seamer is for automatic sealing, enables the users to do lab tests. Such as, adjusting some technique, enhancing the products quality, test the empty cans and lids, to put the temperature recorder into the can before tracking the temperature, and so on.

## **Characteristic**

- Small size, can be a lab desktop using.
- Easy operation, just place the can onto the holder, push down the handle, the motor will drive to finish the seaming itself.
- The cam curve automatically controls the matching between the rolling cans and compaction of the roller, so that to get the perfect seam structure.
- The seam structure is adjustable, operator can adjust the body hook length, overlap rate, seam thickness, etc.,
- The whole seaming process takes only about 15 seconds.