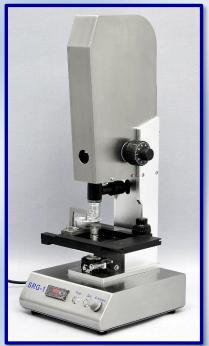

## **SRG-1 Score Residue Gauge**

AT2E SRG-1 Score residue gauge is used to measure the score residue of can ends.

Adopted with the high precision optical components, which ensures the high definition of the score profile images and measure accuracy. Equipped with long working distance lens which is more compatible to different types of end with different score positions.

## **Technical specifications:**

- Applicable sample type: RPT, SOT, EO
- Measure range:0-10mm
- Resolution:0.001mm
- Reproducibility: 0.002mm
- Lens working distance: 8.2mm
- Magnification: 1000 X
- Size: 280 x 350 x 610 mm
- Weight:19kg