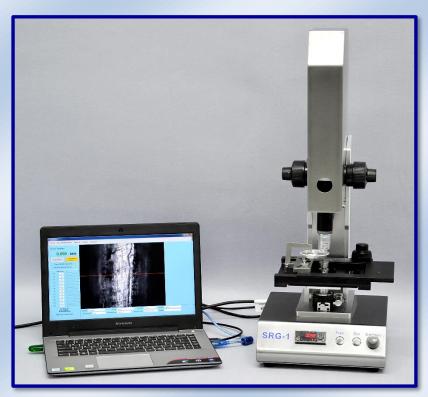

## **SRG-1 Score Residue Gauge**

AT2E SRG-1 Score residue gauge is used to measure the score residue of can ends.

Adopted with the high precision optical components, which ensures the high definition of the score profile images and measure accuracy. Equipped with long working distance lens which is more compatible to different types of end with different score positions.

## **Technical specifications:**

- Applicable sample type: RPT, SOT, EO
- Measure range:0-10mm
- Resolution:0.001mm
- Reproducibility: 0.002mm
- Lens working distance: 8.2mm
- Magnification: 1000 X
- Size: 280 x 350 x 610 mm
- Weight:19kg