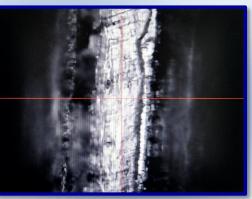

## **SRG-1 Score Residue Gauge**

AT2E SRG-1 Score residue gauge is used to measure the score residue of can ends.

Adopted with the high precision optical components, which ensures the high definition of the score profile images and measure accuracy. Equipped with long working distance lens which is more compatible to different types of end with different score positions.