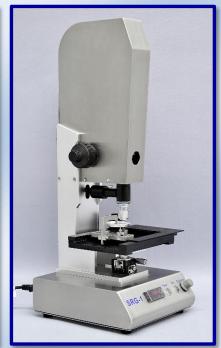

## **SRG-1 Score Residue Gauge**

AT2E SRG-1 Score residue gauge is used to measure the score residue of can ends.

Adopted with the high precision optical components, which ensures the high definition of the score profile images and measure accuracy. Equipped with long working distance lens which is more compatible to different types of end with different score positions.

Applicable for the score measurement of various kinds of can ends. Such as RPT, SOT, EO, etc.