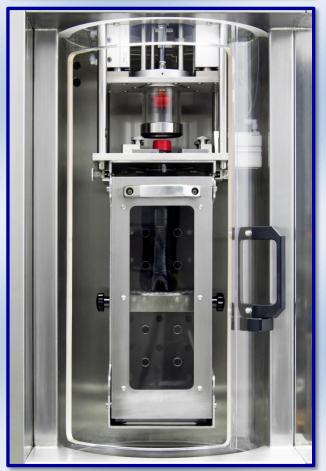

# For - BEVERAGE & FOOD / COSMETIC / PHARMACEUTICALS / CHEMISTRY / METROLOGY SSA-AUTO-F Secure Seal Analyzer (Full-automatic model)

AT2E SSA-AUTO-F Secure Seal Analyzer is for testing the secure seal performance on products. It's a full-automatic instrument with automated piercing, pressurizing and leak detecting process.

The SSA-AUTO-F offers the following advantages over traditional water bath leak testers:

- Full-automatic testing, operator just need to install the sample, select the pre-defined mode and press start button to start the test. Then the instrument will complete the whole process and record the result, which realized a true automatic testing process.
- Equipped with the high-precision sensing system, it is able to detect the leakage automatically and accurately, which makes the test results more reliable.
- Innovative water-free design, environmental friendly and more compatible and adaptable to different working environment, more convenient to use and maintain.