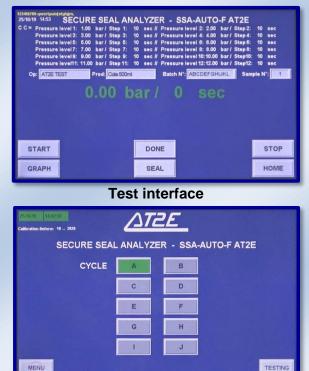

Test cycle selecting screen info@at2e.com Tél. : +33 (0)1 64 66 03 02

#### Technical specifications:

- Equipped with the touching screen, visual and easy to operate.
- Measuring range: 0 to 16.00 bar
- Inner pressure measuring range: 0 to 8.00 bar (optional)
- Units: bar & psi
- Resolution: 0.01 bar
- Pressure Test accuracy: 0.5% F.S.
- Tests on bottles, cans and preforms
- AT2E patented piercing unit
- Sample range: 350 mm in height & 120 mm in diameter
- Touching screen display
- Stainless steel secured device: Resistant to explosions
- Up to 12 stages of pressure, pressurizing rate and holding time setting
- Testing curve review
- 30 products memorization
- 10 operators memorization
- Configuration by administration passwords
- Dynamic display: Real-time pressure / Vacuum level Pressure holding time / date / time
- Display: product name / operator / batch N° / sample N°
- Maximum pressure overload protection setting
- Test pressure source: 0-16 bar
- RS232 output (for connecting software)
- Overall size: 860 (L) x 580 (W) x 1060 (H) mm
- Net weight: 100 kg