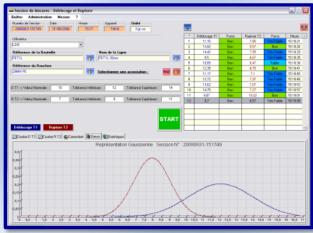

# **Optional parts:**

- "QUALIPRESS" software
- custom-made clamp
- Inner pressure measuring integrated model
- Multi-positions model
- External booster

AT2E

"QUALIPRESS" software (Optional)