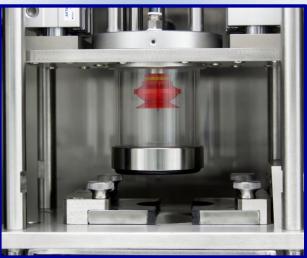

Integrated with AT2E patented piercing unit, it allows automated installation. By vacuum technology and special design, the needle uses a function of self-holding on the product being tested. During the test process, system automatically detects whether there is leakage occurred in the sample. When leakage is detected, the test will be stopped and the maximum pressure value at which the leakage occurred will be recorded automatically.

## **Illustrative Testing curve**

Automated piercing and testing with AT2E patented piercing unit info@at2e.com Tél. : +33 (0)1 64 66 03 02

2-6 Rue des cours neuves, ZA – 77135 PONTCARRE FRANCE