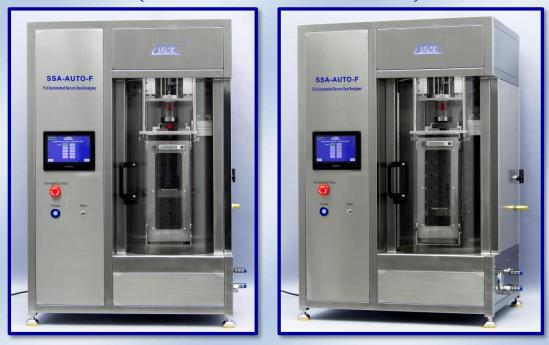

# For - BEVERAGE & FOOD / COSMETIC / PHARMACEUTICALS / CHEMISTRY / METROLOGY SSA-AUTO-F Secure Seal Analyzer (Full-automatic model)

AT2E SSA-AUTO-F Secure Seal Analyzer is for testing the secure seal performance on products. It's a full-automatic instrument with automated piercing, pressurizing and leak detecting process.

Integrated with AT2E patented piercing unit, it allows automated installation. By vacuum technology and special design, the needle uses a function of self-holding on the product being tested. During the test process, system automatically detects whether there is leakage occurred in the sample. When leakage is detected, the test will be stopped and the maximum pressure value at which the leakage occurred will be recorded automatically.

## **Illustrative Testing curve**

Automated piercing and testing with AT2E patented piercing unit info@at2e.com Tél. : +33 (0)1 64 66 03 02

2-6 Rue des cours neuves, ZA – 77135 PONTCARRE FRANCE