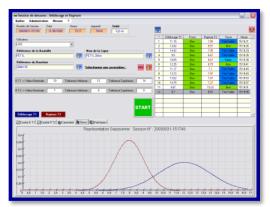

With high resolution touch screen, it's very user-friendly and operator, sample, test information can be displayed. The real-time torque curve will be displayed along with test process. "One key measure" design makes the measurement to be extremely easy. "Given Angle" & "Given Torque" modes satisfy different measuring request.

Using with "QUALITORQ-P" software, it's very convenient and efficient to save, manage and analyze the data and create a report.

# Operation Screen

# **Optional parts:**

- Mini printer
- QUALITORQ Software
- Calibration pack

Mini printer (Optional)

**QUALITORQ Software**