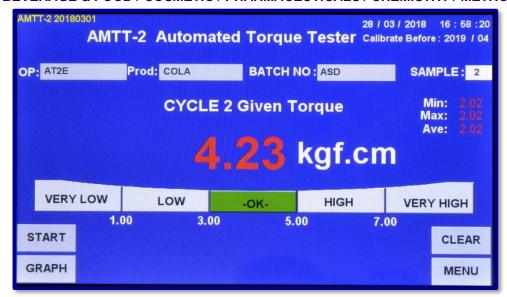

With high resolution touch screen, it's very user-friendly and operator, sample, test information can be displayed. The real-time torque curve will be displayed along with test process. "One key measure" design makes the measurement to be extremely easy. "Given Angle" & "Given Torque" modes satisfy different measuring request.

# Operation Screen

# **Technical specifications:**

- · Using by touch screen display
- Measuring range: 00.00 to 30.00 Kgf.cm
- 2 measuring cycles ("Given Angle" & "Given Torque")
- Units: Kgf.cm / N.m / Inch.lbs / N.cm
- Rotating speed adjustable
- Accuracy: ± 0.5 % of full scale
- 30 products memorization
- 4 thresholds (limits) option per product
- 10 operators memorization
- Configuration by protected password (administrator)
- Memorization up to 990 measures (transferable)
- Dynamic display: real-time curve / statistics / hour / date
- $\bullet$  Display: product name / operator / batch  $N^\circ$  / Sample  $N^\circ$
- 1 USB output and 1 printer output (software & printer)
- Language: English / Chinese
- Delivered with calibration certificate
- 110/230 V 50/60 Hz
- Compatible for cassette bottle, vials, plastic bottle and other pharmaceutical packaging