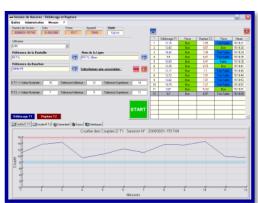

With high resolution touch screen, it's very user-friendly and operator, sample, test information can be displayed. The real-time torque curve will be displayed along with test process. "One key measure" design makes the measurement to be extremely easy. "Given Angle" & "Given Torque" modes satisfy different measuring request.

Using with "QUALITORQ-P" software, it's very convenient and efficient to save, manage and analyze the data and create a report.

# Operation Screen

# **Optional parts:**

- Mini printer
- QUALITORQ Software
- Calibration pack

Mini printer (Optional)

**QUALITORQ Software**