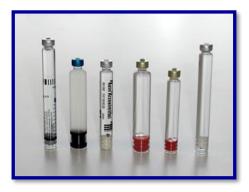

# **AMTT-2** Automated Torque Tester

- CFR21-11 / FDA compatible

**Quick clamping system** 

Protection window design

AT2E's AMTT-2 Automated Torque Tester is specially designed for measuring and controlling the torque of cap on cassette bottle, vials and plastic bottle. It's stainless steel design complies with the industrial standard. Our AMTT-2 is designed with a special mechanical system for measuring torque which cancels most non-coaxial and top load influences on the measurement. Our quick clamping system is compatible for different sizes of samples and makes the sample clamping easy and simple. These features cancel most operator induced influences on the measurement for maximum repeatability.

# **Technical specifications:**

- · Using by touch screen display
- Measuring range: 00.00 to 30.00 Kgf.cm
- 2 measuring cycles ("Given Angle" & "Given Torque")
- Units: Kgf.cm / N.m / Inch.lbs / N.cm
- Rotating speed adjustable
- Accuracy: ± 0.5 % of full scale
- 30 products memorization
- 4 thresholds (limits) option per product
- 10 operators memorization
- Configuration by protected password (administrator)
- Memorization up to 990 measures (transferable)
- Dynamic display: real-time curve / statistics / hour / date
- $\bullet$  Display: product name / operator / batch  $N^\circ$  / Sample  $N^\circ$
- 1 USB output and 1 printer output (software & printer)
- Language: English / Chinese
- Delivered with calibration certificate
- 110/230 V 50/60 Hz
- Compatible for cassette bottle, vials, plastic bottle and other pharmaceutical packaging