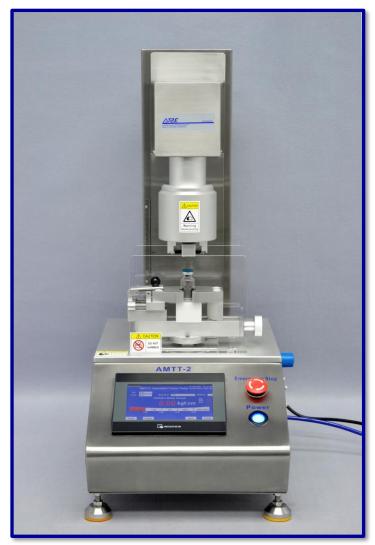

# **AMTT-2** Automated Torque Tester

- CFR21-11 / FDA compatible

**Quick clamping system** 

Protection window design

AT2E's AMTT-2 Automated Torque Tester is specially designed for measuring and controlling the torque of cap on cassette bottle, vials and plastic bottle. It's stainless steel design complies with the industrial standard. Our AMTT-2 is designed with a special mechanical system for measuring torque which cancels most non-coaxial and top load influences on the measurement. Our quick clamping system is compatible for different sizes of samples and makes the sample clamping easy and simple. These features cancel most operator induced influences on the measurement for maximum repeatability.

## **Mechanical specifications:**

Stainless steel frame

• Overall size: 360 x 543 x 916 mm

• Net weight: 50 kg