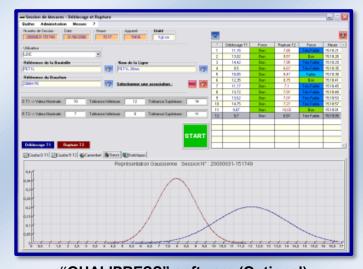

"QUALIPRESS" software (Optional)

**Illustrative Testing curve** 

Automated piercing and testing with AT2E patent needle

With inner pressure measuring

**SSA-AUTO Multi-positions**