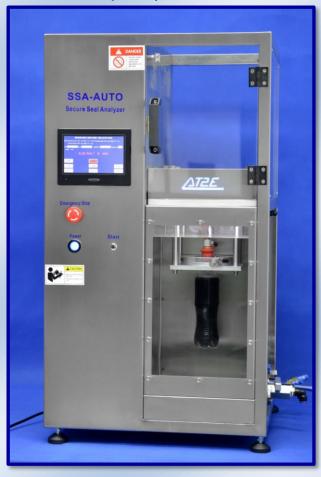

## **SSA-AUTO Secure Seal Analyzer (Automated Model)**

(Leak test apparatus / Bubble point)

AT2E SSA-AUTO Secure Seal Analyzer is for testing the secure seal performance on products. It's an automated machine with automated piercing process and pressurizing process. Integrating AT2E patent needle, it allows automated installation. By vacuum technology and special design, the needle uses a function of self-holding on the tested products. Stainless steel design makes it resistant to any explosion during the test and ensures the safety of operator. Inner pressure measuring function integrated, increase the inspection efficiency and cost effective.

SSA-AUTO is equipped with a touching screen. Visual and easy to operate. Adjustable pressure, pressurizing rate and holding time stage (up to 12 stages) setting meets different test requests and standard of various products.

## **Technical specifications:**

- Measuring range: 0 to 16.00 bar
- Inner pressure measuring range: 0 to 8.00 bar (optional)
- Units: bar
- Resolution: 0.01 bar
- Tests on bottles, cans and preforms
- AT2E patent special needle
- Sample range: 350 mm in height & 120 mm in diameter
- Auto and manual test mode compatible
- Touching screen display
- Stainless steel secured device: Resistant to explosions
- Up to 12 stages of pressure, pressurizing rate and holding time setting
- Testing curve review
- 30 products memorization
- 10 operators memorization
- Configuration by administration passwords
- Dynamic display: Real-time pressure / Vacuum level
  Pressure holding time / hour / date
- Display: product name / operator / batch N° / sample N°
- Maximum pressure protection setting
- 0-16 bar pressure source for testing
- RS232 output (used to connect to software)
- Overall size: 610 (L) x 550 (W) x 1050 (H) mm
- Net weight: 85 kg