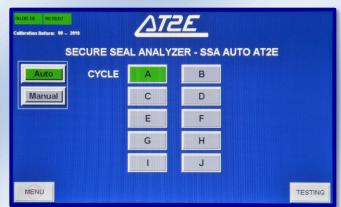

**Test interface** 

Test cycle selecting screen

info@at2e.com Tél.: +33 (0)1 64 66 03 02

SSA-AUTO is equipped with a touching screen. Visual and easy to operate. Adjustable pressure, pressurizing rate and holding time stage (up to 12 stages) setting meets different test requests and standard of various products.