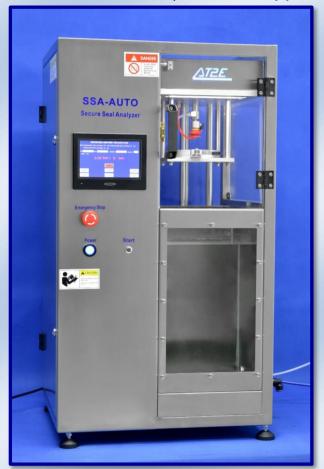

## **SSA-AUTO Secure Seal Analyzer (Automated Model)**

(Leak test apparatus / Bubble point)

AT2E SSA-AUTO Secure Seal Analyzer is for testing the secure seal performance on products. It's an automated machine with automated piercing process and pressurizing process. Integrating AT2E patent needle, it allows automated installation. By vacuum technology and special design, the needle uses a function of self-holding on the tested products. Stainless steel design makes it resistant to any explosion during the test and ensures the safety of operator. Inner pressure measuring function integrated, increase the inspection efficiency and cost effective.

SSA-AUTO is equipped with a touching screen. Visual and easy to operate. Adjustable pressure, pressurizing rate and holding time stage (up to 12 stages) setting meets different test requests and standard of various products.

## **Technical specifications:**

- Measuring range: 0 to 16.00 bar
- Inner pressure measuring range: 0 to 8.00 bar (optional)
- Units: bar
- Resolution: 0.01 bar
- Tests on bottles, cans and preforms
- AT2E patent special needle
- Sample range: 350 mm in height & 120 mm in diameter
- Auto and manual test mode compatible
- Touching screen display
- Stainless steel secured device: Resistant to explosions
- Up to 12 stages of pressure, pressurizing rate and holding time setting
- Testing curve review
- 30 products memorization
- 10 operators memorization
- Configuration by administration passwords
- Dynamic display: Real-time pressure / Vacuum level
  Pressure holding time / hour / date
- Display: product name / operator / batch N° / sample N°
- Maximum pressure protection setting
- 0-16 bar pressure source for testing
- RS232 output (used to connect to software)
- Overall size: 610 (L) x 550 (W) x 1050 (H) mm
- Net weight: 85 kg