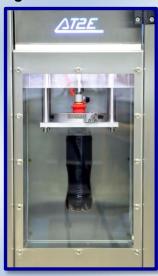

"QUALIPRESS" software (Optional)

**Illustrative Testing curve** 

Automated piercing and testing with AT2E patent needle

With inner pressure measuring

**SSA-AUTO Multi-positions**