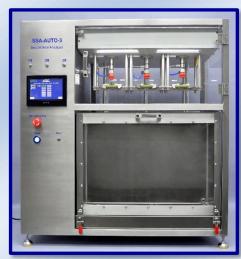

## **SSA-AUTO Secure Seal Analyzer (Automated Model)**

(Leak test apparatus / Bubble point)

AT2E SSA-AUTO Secure Seal Analyzer is for testing the secure seal performance on products. It's an automated machine with automated piercing process and pressurizing process. Integrating AT2E patent needle, it allows automated installation. By vacuum technology and special design, the needle uses a function of self-holding on the tested products. Stainless steel design makes it resistant to any explosion during the test and ensures the safety of operator. Inner pressure measuring function integrated, increase the inspection efficiency and cost effective.

SSA-AUTO is equipped with a touching screen. Visual and easy to operate. Adjustable pressure, pressurizing rate and holding time stage (up to 12 stages) setting meets different test requests and standard of various products.