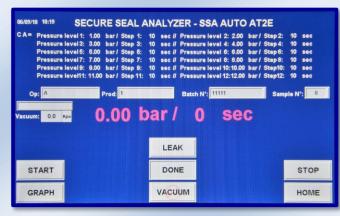

SSA-AUTO is equipped with a touching screen. Visual and easy to operate. Adjustable pressure, pressurizing rate and holding time stage (up to 12 stages) setting meets different test requests and standard of various products.

**Test interface** 

Test cycle selecting screen

info@at2e.com Tél.: +33 (0)1 64 66 03 02

## **Technical specifications:**

- Measuring range: 0 to 16.00 bar
- Inner pressure measuring range: 0 to 8.00 bar (optional)
- Units: bar
- Resolution: 0.01 bar
- Tests on bottles, cans and preforms
- AT2E patent special needle
- Sample range: 350 mm in height & 120 mm in diameter
- Auto and manual test mode compatible
- Touching screen display
- Stainless steel secured device: Resistant to explosions
- Up to 12 stages of pressure, pressurizing rate and holding time setting
- Testing curve review
- 30 products memorization
- 10 operators memorization
- Configuration by administration passwords
- Dynamic display: Real-time pressure / Vacuum level
  Pressure holding time / hour / date
- Display: product name / operator / batch N° / sample N°
- Maximum pressure protection setting
- 0-16 bar pressure source for testing
- RS232 output (used to connect to software)
- Overall size: 610 (L) x 550 (W) x 1050 (H) mm
- Net weight: 85 kg