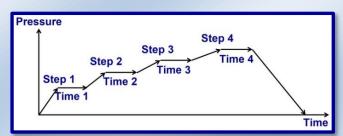

## **Technical specifications:**

- Measuring range: 0 to 16.00 bar
- Inner pressure measuring range: 0 to 8.00 bar (optional)
- Units: bar
- Resolution: 0.01 bar
- Tests on bottles, cans and preforms
- AT2E patent special needle
- Sample range: 350 mm in height & 120 mm in diameter
- Auto and manual test mode compatible
- Touching screen display
- Stainless steel secured device: Resistant to explosions
- Up to 12 stages of pressure, pressurizing rate and holding time setting
- Testing curve review
- 30 products memorization
- 10 operators memorization
- Configuration by administration passwords
- Dynamic display: Real-time pressure / Vacuum level
  Pressure holding time / hour / date
- Display: product name / operator / batch N° / sample N°
- Maximum pressure protection setting
- 0-16 bar pressure source for testing
- RS232 output (used to connect to software)
- Overall size: 610 (L) x 550 (W) x 1050 (H) mm
- Net weight: 85 kg

"QUALIPRESS" software (Optional)

**Illustrative Testing curve** 

Automated piercing and testing with AT2E patent needle

With inner pressure measuring

**SSA-AUTO Multi-positions**