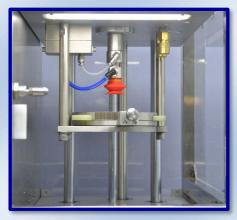

"QUALIPRESS" software (Optional)

**Illustrative Testing curve** 

Automated piercing and testing with AT2E patent needle

With inner pressure measuring

**SSA-AUTO Multi-positions**