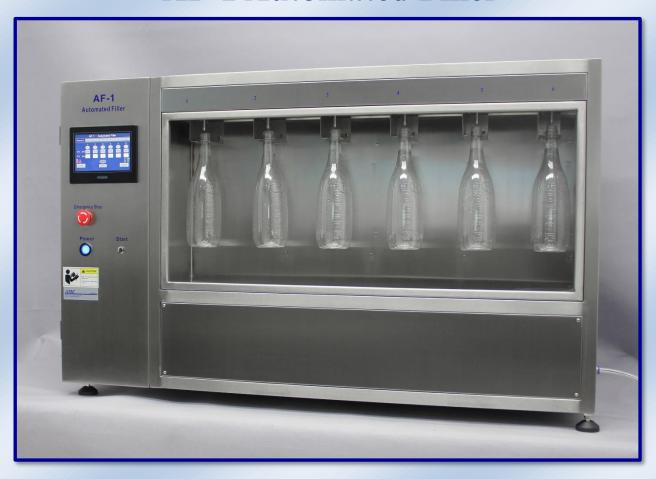

## **AF-1 Automated Filler**

AT2E's AF-1 Automated Filler is designed as a quick water filling device of bottles. It's mainly used to improve the efficiency for some tests which require a filled bottle, such as stress crack test, secure seal test, burst test and so on... It can fill 6 bottles in 1 time at predefined volume with high accuracy.

## **Technical features and specifications:**

- Stainless steel design
- Number of filling position: 6 (please consult AT2E for custom-made positions request)
- Flexible position selection, each position can be controlled separately by system. Users can enable the positions (from 1 to 6) according to their test request
- Touch screen display
- Filling volume range: 1 9999 mL
- Resolution: 1 mL
- Accuracy: 2% of full scale
- Displayed units: mL
- Filling speed: around 1000 mL / min
- Language: English / French / Spanish / Chinese
- Memorization of 6 groups of products with different filling volume
- Configuration by protected password (administrator)
- Main supply: 110 / 230 V 50 / 60 Hz
- Overall size: 130 x 60 x 77 cm
- Net weight: 80 Kg