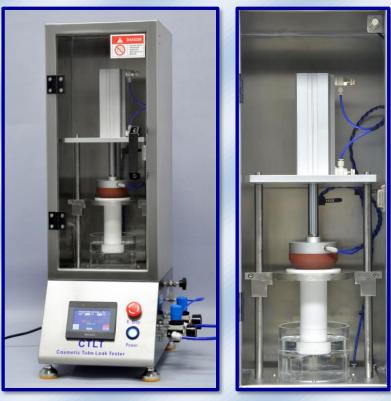

## For - BEVERAGE & FOOD / COSMETIC / PHARMACEUTICALS / CHEMISTRY / METROLOGY CTLT Cosmetic Tube Leak Tester

AT2E CTLT Cosmetic Tube Leak Tester is for testing the secure seal performance of the cosmetic tube products. With the special design, use a seal rubber to form a temporary sealed condition from the tube bottom, then apply a certain pressure level to test the secure seal ability of the tube. Controlled by touching display, it's visual and easy to operate. Adjustable pressure and holding time stage setting meets different test requests of various products. Its stainless-steel frame and enclosed test chamber design makes it resistant of any explosion during the test and ensures the safety of the operator.

## **Technical specifications:**

- Sample: Plastic or Metallic tube
- Sample diameter: 25 50 mm (other range by order)
- Touch screen display
- Measure range: 0 2.00 bar
- Resolution: 0.01 bar
- Unit: bar / Psi
- Stages pressurizing rate adjustable (regulator)
- 2 stages of pressure and holding time setting
- Resistant to explosions
- Stainless steel secured device
- Air supply: 0 8 bar
- Power supply: AC 110 240 V 50/60 Hz
- Overall size: 340 x 430 x 880 mm (W x D x H)
- Weight: 38 kg