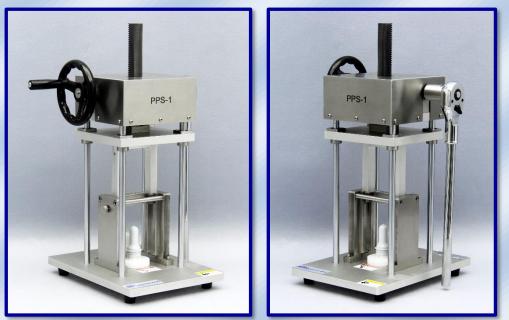

## **PPS-1 Preform Profile Saw**

The PPS-1 Preform Profile Saw is suitable for cutting different kinds of preforms for quality control of material distribution, especially for multi-layer preforms. The total mechanical design and electricity free, more compatible and adaptable to various working environments

## Features:

- Easy operation, cut by the ratchet wrench
- Exclusive spacers to ensure the smooth cutting surface
- Blade holder design, prevent the holder from slipping accidentally

## **Technical specifications:**

- Preform height: Max. 125 mm (higher by order)
- Spacer: Customize
- Dimension: 280 x 380 x 640 mm (W x D x H)
- Weight: 31 kg