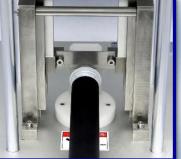

## **PPS-1 Preform Profile Saw**

The PPS-1 Preform Profile Saw is suitable for cutting different kinds of preforms for quality control of material distribution, especially for multi-layer preforms. The total mechanical design and electricity free, more compatible and adaptable to various working environments

## Features:

- Easy operation, cut by the ratchet wrench
- Exclusive spacers to ensure the smooth cutting surface
- Blade holder design, prevent the holder from slipping accidentally