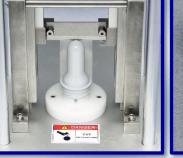

## **PPS-1 Preform Profile Saw**

The PPS-1 Preform Profile Saw is suitable for cutting different kinds of preforms for quality control of material distribution, especially for multi-layer preforms. The total mechanical design and electricity free, more compatible and adaptable to various working environments

## Features:

- Easy operation, cut by the ratchet wrench
- Exclusive spacers to ensure the smooth cutting surface
- Blade holder design, prevent the holder from slipping accidentally