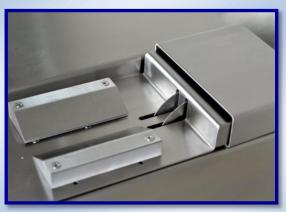

For - BEVERAGE & FOOD / COSMETIC / PHARMACEUTICALS / CHEMISTRY / METROLOGY

## **SS-1 Seaming Cutting Saw**

SS-1 Seaming Cutting Saw is a specially designed saw for seam cutting purpose. Equipped with linear guide rail, cans' moving during cutting will be very precise and accurate in track. Comparing to typical seam saw, a clearer seam section will be obtained.





**SS-1 Seaming Cutting Saw** 





Movable platform

Trash bin

## **Characteristics:**

- Applicable for 2-pcs, 3-pcs and aerosol can
- Equipped with linear guide rail
- Easy to collect the trash

## **Technical specifications:**

- Sample range: 2-pcs can, 3-pcs can and aerosol can
- Sample dia.: 40 130 mm (custom-made up to 180 mm)
- Blade dimension: 80x22x0.5 mm (240 teeth)
- Motor speed: approx. 1000 rev / min
- Working voltage: 220 V
- Dimension: 340(L) x 340(W) x 185(H) mm
- Net weight: 20 kg

## **Optional part:**

Model SS-2



Model SS-2 for vertical cutting is available

CE

2-6 Rue des cours neuves, ZA – 77135 PONTCARRE FRANCE

info@at2e.com Tél.: +33 (0)1 64 66 03 02