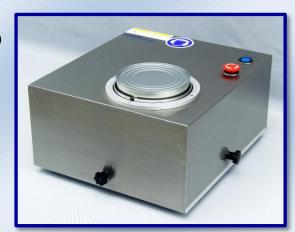

## **SS-1 Seaming Cutting Saw**

SS-1 Seaming Cutting Saw is a specially designed saw for seam cutting purpose. Equipped with linear guide rail, cans' moving during cutting will be very precise and accurate in track. Comparing to typical seam saw, a clearer seam section will be obtained.

**SS-1 Seaming Cutting Saw** 

Movable platform

Trash bin

## **Characteristics:**

- Applicable for 2-pcs, 3-pcs and aerosol can
- Equipped with linear guide rail
- Easy to collect the trash

## **Technical specifications:**

- Sample range: 2-pcs can, 3-pcs can and aerosol can
- Sample dia.: 40 130 mm (custom-made up to 180 mm)
- Blade dimension: 80x22x0.5 mm (240 teeth)
- Motor speed: approx. 1000 rev / min
- Working voltage: 220 V
- Dimension: 340(L) x 340(W) x 185(H) mm
- Net weight: 20 kg