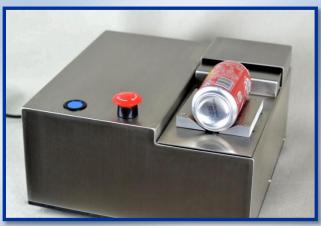

## **SS-1 Seaming Cutting Saw**

SS-1 Seaming Cutting Saw is a specially designed saw for seam cutting purpose. Equipped with linear guide rail, cans' moving during cutting will be very precise and accurate in track. Comparing to typical seam saw, a clearer seam section will be obtained.

## **Characteristics:**

- Applicable for 2-pcs, 3-pcs and aerosol can
- Equipped with linear guide rail
- Easy to collect the trash

## **Technical specifications:**

- Sample range: 2-pcs can, 3-pcs can and aerosol can
- Sample dia.: 40 130 mm (custom-made up to 180 mm)
- Blade dimension: 80x22x0.5 mm (240 teeth)
- Motor speed: approx. 1000 rev / min
- Working voltage: 220 V
- Dimension: 340(L) x 340(W) x 185(H) mm
- Net weight: 20 kg