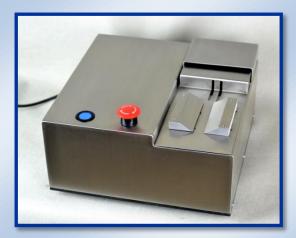

## **SS-1 Seaming Cutting Saw**

SS-1 Seaming Cutting Saw is a specially designed saw for seam cutting purpose. Equipped with linear guide rail, cans' moving during cutting will be very precise and accurate in track. Comparing to typical seam saw, a clearer seam section will be obtained.

## **Characteristics:**

- Applicable for 2-pcs, 3-pcs and aerosol can
- Equipped with linear guide rail
- Easy to collect the trash

## **Technical specifications:**

- Sample range: 2-pcs can, 3-pcs can and aerosol can
- Sample dia.: 40 130 mm (custom-made up to 180 mm)
- Blade dimension: 80x22x0.5 mm (240 teeth)
- Motor speed: approx. 1000 rev / min
- Working voltage: 220 V
- Dimension: 340(L) x 340(W) x 185(H) mm
- Net weight: 20 kg