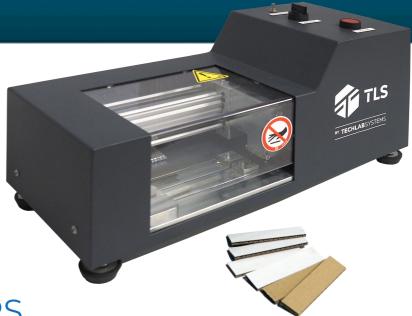

CORRUGATED
SAMPLE CUTTERS
CN series

For precision cutting of corrugated cardboard samples for ECT compression testing on the Sample Crush Tester.

## **GENERAL INFORMATION**

The sample is cut by means of 2 parallel blades (with a single edge, to obtain samples without lateral deformations at the cut edges), obtaining rectangular specimens of the chosen width and up to a maximum of 15 mm thick. With transparent methacrylate screen to protect the operator in handling, avoiding accident risks.

- Easy to use
- · Safety of use
- · Robust design
- With ejection system of the samples after making the cut
- Thickness of samples up to 15 mm
- CE marking
- Cutting width (to select one upon request)