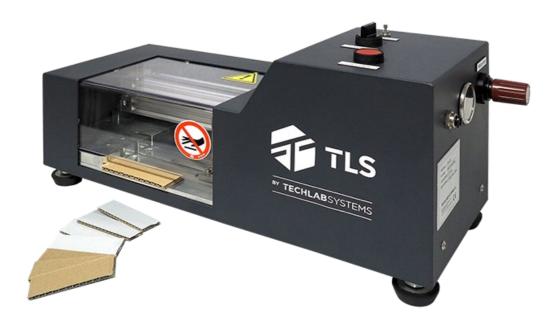

CORRUGATED
SAMPLE CUTTERS
CN series

For precision cutting of corrugated cardboard samples for ECT compression testing on the Sample Crush Tester.

## **GENERAL INFORMATION**

The sample is cut by means of 2 parallel blades (with a single edge, to obtain samples without lateral deformations at the cut edges), obtaining rectangular specimens of the chosen width and up to a maximum of 15 mm thick. With transparent methacrylate screen to protect the operator in handling, avoiding accident risks.

- Easy to use
- · Safety of use
- · Robust design
- With ejection system of the samples after making the cut
- Thickness of samples up to 15 mm
- CE marking
- Cutting width (to select one upon request)