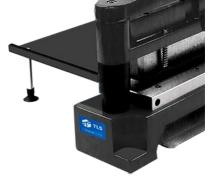

- Easy to use
- Safety of use
- Robust design
- Cutting precision

Model MP-10, MP-15 and MP-25 presses are equipped with an inclined platform underneath the blades so that the already cut samples can slide and in this way they can be easily extracted.

The lever is easy to operate, it has a length and a push system with a small force to cut quickly. They have the threaded end for easy disassembly when necessary.

The MP series presses are equipped with a platform located on the left side, which allows cutting samples by sliding them in the same cutting plane, which facilitates cutting with greater precision.