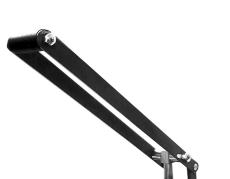

The lever is easy to operate, it has a length and a push system with a small force to cut quickly. They have the threaded end for easy disassembly when necessary.

The MP series presses are equipped with a platform located on the left side, which allows cutting samples by sliding them in the same cutting plane, which facilitates cutting with greater precision.