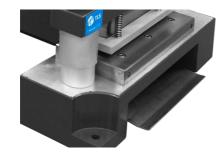

It consists of a fixed counter blade (female) and a movable blade (male) made of ground steel.

The Presses have a mobile platform system with a self-adjusting spring to press and hold the samples in place, this causes blocking and adjustment of the samples and also prevents the formation of wrinkles in the samples during cutting (important in samples of soft materials such as tissue paper or light weight paper), which guarantees a high-precision cut.

- Easy to use
- Safety of use
- Robust design
- Cutting precision

Model MP-10, MP-15 and MP-25 presses are equipped with an inclined platform underneath the blades so that the already cut samples can slide and in this way they can be easily extracted.