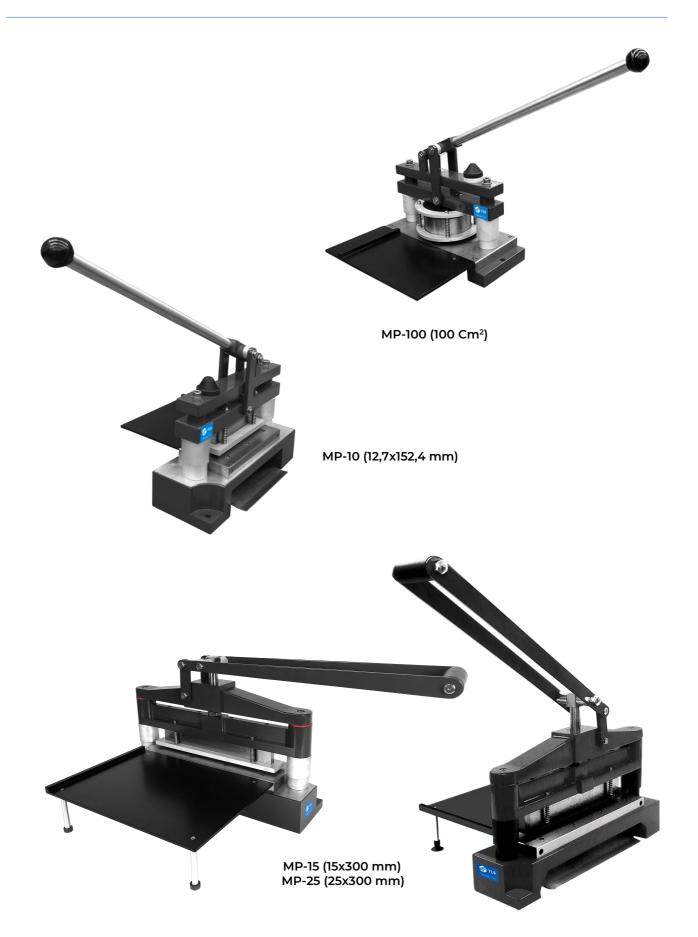

- > Modelo MP-10 (12,7x152,4 mm)
- > Modelo MP-15 (15x300 mm)
- > Modelo MP-25 (25x300 mm)
- > Modelo MP-100 (100 cm²)

Precision punch & die presses to cut rectangular or circular precision samples with high accuracy, +/- 0.1 mm in order to evaluate Tensile, Basis Weight, SCT, CMT, RCT, CCT, CLT... for Paper (Liner / Medium)

- Easy to use
- Safety of use
- Robust design
- Cutting precision

Model MP-10, MP-15 and MP-25 presses are equipped with an inclined platform underneath the blades so that the already cut samples can slide and in this way they can be easily extracted.

| MANUAL SAMPLE CUTTING PRESSES MP series |                         |                     |                         |                                              |                     |                                       |                       |
|-----------------------------------------|-------------------------|---------------------|-------------------------|----------------------------------------------|---------------------|---------------------------------------|-----------------------|
| Model                                   | Cutting size<br>mm/ cm2 | Precision Cut<br>mm | Cutting size<br>Inches  | Dimensions Press<br>mounted<br>W x D x H /mm | Net<br>Weight<br>Kg | Packaging Dimensions<br>W x D x H /mm | Gross<br>Weight<br>kg |
| MP-10                                   | 12,7x152,4 mm           | ±0,1 mm             | 1/2 x 6 in.             | 330x360x400                                  | 20                  | 650x450x480                           | 37                    |
| MP-15                                   | 15x300 mm               | ±0,1 mm             | 0,59x11,81 in.          | 380x500x650                                  | 27                  | 730x380x550                           | 48                    |
| MP-25                                   | 25x300 mm               | ±0,1 mm             | 0,98/1x11,81 in.        | 380x500x650                                  | 27                  | 730x480x550                           | 50                    |
| MP-100                                  | 100 cm <sup>2</sup>     | ±0,1 mm             | 15,50 inch <sup>2</sup> | 300x360x400                                  | 24                  | 570x370x340                           | 40                    |