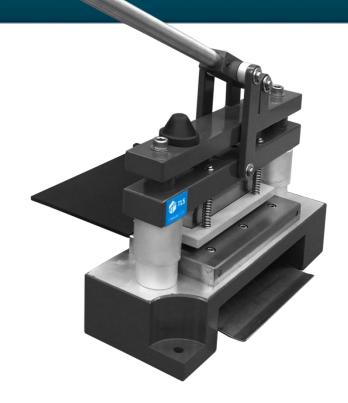

## **GENERAL INFORMATION**

The MP series manual cutting presses have been designed to quickly obtain, in a single operation, samples of paper, compact board, cardboard, tissue paper, aluminum foil ... of a certain size depending on the model.

It consists of a fixed counter blade (female) and a movable blade (male) made of ground steel.

The Presses have a mobile platform system with a self-adjusting spring to press and hold the samples in place, this causes blocking and adjustment of the samples and also prevents the formation of wrinkles in the samples during cutting (important in samples of soft materials such as tissue paper or light weight paper), which guarantees a high-precision cut.

- Easy to use
- Safety of use
- Robust design
- Cutting precision

Model MP-10, MP-15 and MP-25 presses are equipped with an inclined platform underneath the blades so that the already cut samples can slide and in this way they can be easily extracted.