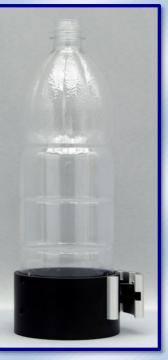

## **SSC-1 Simple Section Cutter**

- For PET bottle section weight analysis

The "SSC-1" Simple Section Cutter is a simple tool for section cutting of a plastic bottle. It provides a fast and repeatable cutting process for section weight control. Operator just needs to inset the bottle to the cutter, press the lever to let knife piece into the cut position and twist the bottle. Then the demanded section can be obtained.