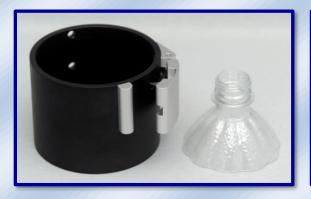

## **SSC-1 Simple Section Cutter**

- For PET bottle section weight analysis

The "SSC-1" Simple Section Cutter is a simple tool for section cutting of a plastic bottle. It provides a fast and repeatable cutting process for section weight control. Operator just needs to inset the bottle to the cutter, press the lever to let knife piece into the cut position and twist the bottle. Then the demanded section can be obtained.