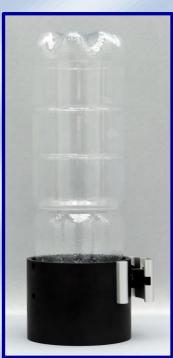

## **SSC-1 Simple Section Cutter**

- For PET bottle section weight analysis

The "SSC-1" Simple Section Cutter is a simple tool for section cutting of a plastic bottle. It provides a fast and repeatable cutting process for section weight control. Operator just needs to inset the bottle to the cutter, press the lever to let knife piece into the cut position and twist the bottle. Then the demanded section can be obtained.

Please provide the bottle drawing and demanded section dimension upon order.