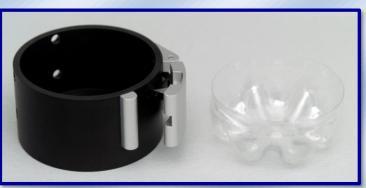

## **SSC-1 Simple Section Cutter**

- For PET bottle section weight analysis

The "SSC-1" Simple Section Cutter is a simple tool for section cutting of a plastic bottle. It provides a fast and repeatable cutting process for section weight control. Operator just needs to inset the bottle to the cutter, press the lever to let knife piece into the cut position and twist the bottle. Then the demanded section can be obtained.