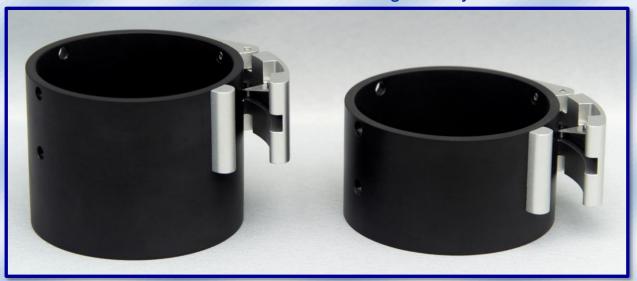

## **SSC-1 Simple Section Cutter**

- For PET bottle section weight analysis

The "SSC-1" Simple Section Cutter is a simple tool for section cutting of a plastic bottle. It provides a fast and repeatable cutting process for section weight control. Operator just needs to inset the bottle to the cutter, press the lever to let knife piece into the cut position and twist the bottle. Then the demanded section can be obtained.