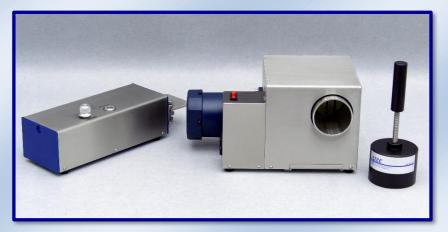

# Portable Double Seam Projector & Seaming Cutting Saw

Seaming quality is critical and important for can inspection. And it's the one of the most concerned point for can, beverage and food manufacturing companies. AT2E portable double seam projector & seaming cutting saw provide the most convenient way to accomplish the seam inspection and seaming cutting. Optimized design, the projector and saw are smaller in size and more flexible in space set up. The latest UHD CCD camera which provides higher image resolution and definition, with the further enhanced image contrast, the seam projector is able to obtain a better seam profile image.

## **Seaming Cutting Saw**

Sample range: 2-pcs and 3-pcs can with diameter up to 66 mm dia. Can

Blade dimension: 80x22x0.5 mm (240 teeth)

Motor speed: approx 1200 rev/min

Working voltage: 220 V (others by request)

## **Standard configuration:**

- 1. SeamCheck Plus video seam projector (tablet PC is not included)
- 2. SeamCheck 1.2 professional seam measurement software
- 3. 2 mm calibration piece
- 4. Portable Seaming cutting saw with handle