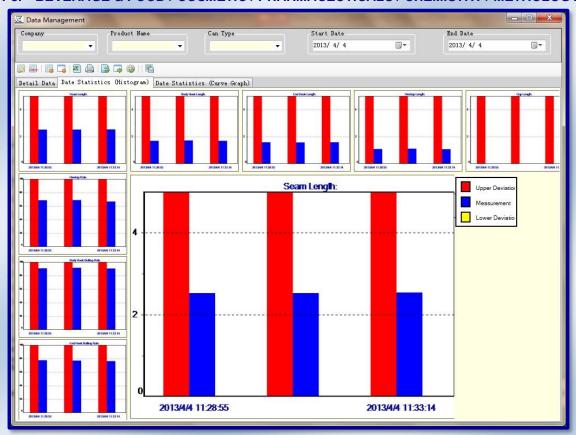

Seam measuring screen

#### Data statistic screen

**Image Report** 

**Data Report** 