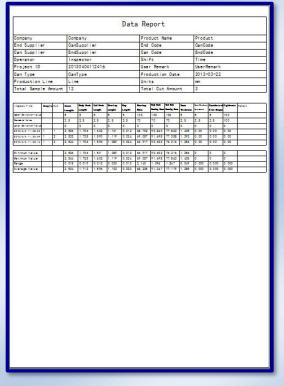

an be customized, flexible for different report styles of different companies
- Predefine various qualification standards, auto judge and warn whether the results are qualified in every measure
- Measurement results and label lines mark directly on the image, results will also display in corresponding field on the screen
- Graph chart statistic function, automatically analyze and compare the measurement results
- Magnifier option enable users to magnify the testing image for a more accurate line positioning
- Measured values are displayed in on-screen and alarm if values are not within specs
- · Seam image can be printed and stored
- · Provided with calibration piece, calibrate at any time
- Platform adjustable
- Light adjustable



Seam measuring screen





#### Data statistic screen





**Image Report** 

**Data Report** 



## **Technical specifications:**

## **Portable Double Seam Projector**

Power supply: 100 - 240 V / 50 - 60 Hz

Device power supply: DC 5V / 1A Video signal interface: USB 2.0

Resolution: 0.01 or 0.001mm

Accuracy: 0.005 mm

Magnification factor: 60 X

Line positioning magnification factor: 180 X

Platform capacity: Up to 66 mm dia. Can (Could be customized)

Dimension: 363.5 (L) x 115 (W) x 117 (H) mm

Net weight: 3 kg

## **Seaming Cutting Saw**

Sample range: 2-pcs and 3-pcs can with diameter up to 66 mm dia. Can

Blade dimension: 80x22x0.5 mm (240 teeth)

Motor speed: approx 1200 rev/min

Working voltage: 220 V (others by request)

Dimension: 311 (L) x 203 (W) x 175 (H) mm

Net weight: 9 kg

## **Standard configuration:**

- 1. SeamCheck Plus