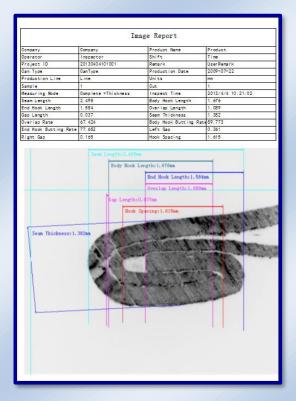

can be customized, flexible for different report styles of different companies
- Predefine various qualification standards, auto judge and warn whether the results are qualified in every measure
- Measurement results and label lines mark directly on the image, results will also display in corresponding field on the screen
- Graph chart statistic function, automatically analyze and compare the measurement results
- Magnifier option enable users to magnify the testing image for a more accurate line positioning
- Measured values are displayed in on-screen and alarm if values are not within specs
- · Seam image can be printed and stored
- · Provided with calibration piece, calibrate at any time
- Platform adjustable
- Light adjustable



Seam measuring screen





#### Data statistic screen





**Image Report** 

**Data Report** 



## **Technical specifications:**

## **Portable Double Seam Projector**

Power supply: 100 - 240 V / 50 - 60 Hz

Device power supply: DC 5V / 1A Video signal interface: USB 2.0

Resolution: 0.01 or 0.001mm

Accuracy: 0.005 mm

Magnification factor: 60 X

Line positioning magnification factor: 180 X

Platform capacity: Up to 66 mm dia. Can (Could be customized)

Dimension: 363.5 (L) x 115 (W) x 117 (H) mm

Net weight: 3 kg

## **Seaming Cutting Saw**

Sample range: 2-pcs and 3-pcs can with diameter up to 66 mm dia. Can

Blade dimension: 80x22x0.5 mm (240 teeth)

Motor speed: approx 1200 rev/min

Working voltage: 220 V (others by request)

Dimension: 311 (L) x 203 (W) x 175 (H) mm

Net weight: 9 kg

## **Standard configuration:**

- 1. SeamCheck Plu