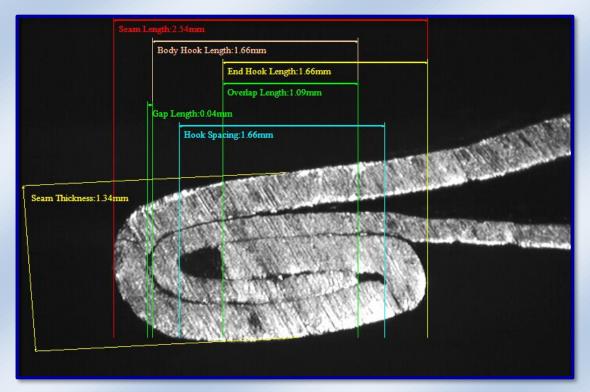

### **Characteristics:**

- · Automatic line positioning (auto-measure function), measurement will be done in 1 second
- Equipped with advanced video capture device which interference-free of external light source and ensured the high image definition
- Software adopted database management system, measuring results and images can be saved in the database and users can review the saved data at any time
- 9 measuring parameters: Seam Length, Body Hook Length, End Hook Length, Overlap, Seam gap, Overlap rate, Body Hook lapping rate, End Hook lapping rate, On-screen Seam Thickness. (Able to extend to 12 parameters through extra gauges, included actual Seam Thickness, actual countersink and Tightness)
- SPC compatible, use a data adapter to collect the data from Mitutoyo Digital Indicator (Actual Seam Thickness; Actual countersink; Actual can height, Actual flange width)
- · Data can be exported as an Excel file
- Report format can be customized, flexible for different report styles of different companies
- Predefine various qualification standards, auto judge and warn whether the results are qualified in every measure
- Measurement results and label lines mark directly on the image, results will also display in corresponding field on the screen
- Graph chart statistic function, automatically analyze and compare the measurement results
- Magnifier option enable users to magnify the testing image for a more accurate line positioning
- Measured values are displayed in on-screen and alarm if values are not within specs
- · Seam image can be printed and stored
- · Provided with calibration piece, calibrate at any time
- Platform adjustable
- Light adjustable