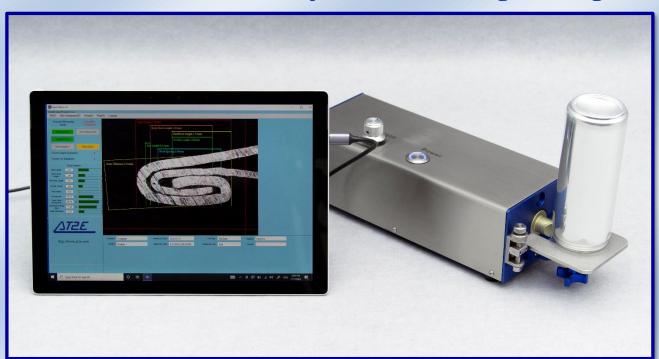

## SeamCheck-P

# Portable Double Seam Projector & Seaming Cutting Saw

Seaming quality is critical and important for can inspection. And it's the one of the most concerned point for can, beverage and food manufacturing companies. AT2E portable double seam projector & seaming cutting saw provide the most convenient way to accomplish the seam inspection and seaming cutting. Optimized design, the projector and saw are smaller in size and more flexible in space set up. The latest UHD CCD camera which provides higher image resolution and definition, with the further enhanced image contrast, the seam projector is able to obtain a better seam profile image.

Using with AT2E seam saw, a clear seam section image could be obtained. Along with professional SeamCheck plus software, a fast and accurate seam measurement could be done.

Seam measuring screen