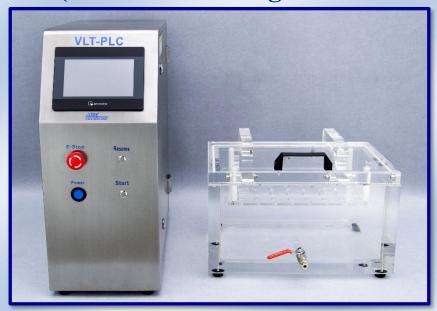

# VLT-PLC Vacuum Leak Tester (PLC Model) (Air and water tightness test box: vacuum test)

Tests on:

Bottles: Glass or PET and Preforms Caps: Aluminum, other metal, plastic

Cans: Aluminum, others

Pots: Caps, film, blisters etc.

#### **Specifications:**

- Vacuum adjustable up to 999 mb.
- Box with dimensions upon request.
- Box made of polished transparent PMMA (very rugged).
- Easy to use and safe by touch screen PLC Control Panel.
- Dynamic display: Testing status / Date and time.
- Display: Product name / Operator / Batch No. / Sample No.

#### For - BEVERAGE & FOOD / COSMETIC / PHARMACEUTICALS / CHEMISTRY / METROLOGY

- User defined test cycle (up to 16 modes). Pre-define up to 4 steps of each test. Vacuum level and holding time are adjustable for each step. Satisfy different kinds of testing request.
- Configuration protected by administration passwords
- Easy operation by selecting the pre-defined mode for starting a test. No need to set the parameters each time.
- 10 operators and 30 products presettable
- Lot No. and Sample No. editable.
- Review of the testing curve.
- Configuration protected by administration passwords
- RS232 C output.
- Resolution: 1 mbar.
- Accuracy: 0.5% F.S.
- Delivered with high performance vacuum pump or run with 6 bar network with vacuum generator
- Quick and easy verification and calibration.