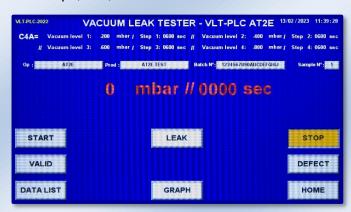

VACUUM LEAK TESTER - VLT-PLC AT2E

CYCLE 1: A B C D

CYCLE 2: A B C D

CYCLE 3: A B C D

CYCLE 4: A B C D

Testing screen

Cycle selecting screen

# LEAK DETECTION BY SETTING VACUUM WITH OR WITHOUT STEP

#### **Specifications:**

- Vacuum adjustable up to 999 mb.
- Box with dimensions upon request.
- Box made of polished transparent PMMA (very rugged).
- Easy to use and safe by touch screen PLC Control Panel.
- Dynamic display: Testing status / Date and time.
- Display: Product name / Operator / Batch No. / Sample No.

#### For - BEVERAGE & FOOD / COSMETIC / PHARMACEUTICALS / CHEMISTRY / METROLOGY

- User defined test cycle (up to 16 modes). Pre-define up to 4 steps of each test. Vacuum level and holding time are adjustable for each step. Satisfy different kinds of testing request.
- Configuration protected by administration passwords
- Easy operation by selecting the pre-defined mode for starting a test. No need to set the parameters each time.
- 10 operators and 30 products presettable
- Lot No. and Sample No. editable.
- Review of the testing curve.
- Configuration protected by administration passwords
- RS232 C output.
- Resolution: 1 mbar.
- Accuracy: 0.5% F.S.
- Delivered with high performance vacuum pump or run with 6 bar network with vacuum generator
- Quick and easy verification and calibration.