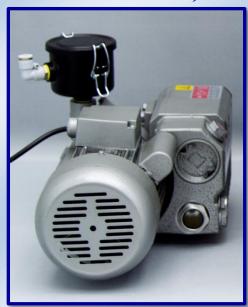

For - BEVERAGE & FOOD / COSMETIC / PHARMACEUTICALS / CHEMISTRY / METROLOGY

# VLT-PLC Vacuum Leak Tester (PLC Model) (Air and water tightness test box: vacuum test)





Tests on:

Bottles: Glass or PET and Preforms Caps: Aluminum, other metal, plastic

Cans: Aluminum, others

Pots: Caps, film, blisters etc.



VACUUM LEAK TESTER - VLT-PLC AT2E

CYCLE 1: A B C D

CYCLE 2: A B C D

CYCLE 3: A B C D

CYCLE 4: A B C D

Testing screen

Cycle selecting screen

# LEAK DETECTION BY SETTING VACUUM WITH OR WITHOUT STEP

#### **Specifications:**

- Vacuum adjustable up to 999 mb.
- Box with dimensions upon request.
- Box made of polished transparent PMMA (very rugged).
- Easy to use and safe by touch screen PLC Control Panel.
- Dynamic display: Testing status / Date and time.
- Display: Product name / Operator / Batch No. / Sample No.

\DT2E



#### For - BEVERAGE & FOOD / COSMETIC / PHARMACEUTICALS / CHEMISTRY / METROLOGY

- User defined test cycle (up to 16 mode