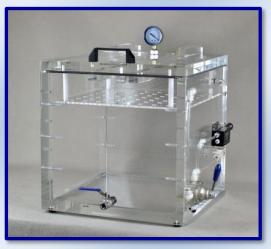

### For - BEVERAGE & FOOD / COSMETIC / PHARMACEUTICALS / CHEMISTRY / METROLOGY

Cylinder design

Box with immersion system

Stainless box with front door and shelves

**Pressure and vacuum Stainless box** 

Pressure and vacuum box with small piercing needle