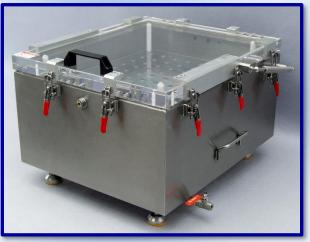

### For - BEVERAGE & FOOD / COSMETIC / PHARMACEUTICALS / CHEMISTRY / METROLOGY

Cylinder design

Box with immersion system

Stainless box with front door and shelves

**Pressure and vacuum Stainless box** 

Pressure and vacuum box with small piercing needle