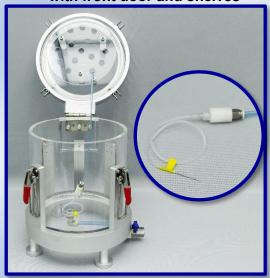

### For - BEVERAGE & FOOD / COSMETIC / PHARMACEUTICALS / CHEMISTRY / METROLOGY

Cylinder design

Box with immersion system

Stainless box with front door and shelves

**Pressure and vacuum Stainless box** 

Pressure and vacuum box with small piercing needle