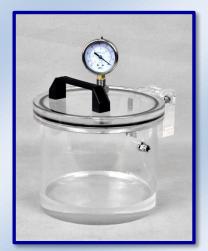

### For - BEVERAGE & FOOD / COSMETIC / PHARMACEUTICALS / CHEMISTRY / METROLOGY

Cylinder design

Box with immersion system

Stainless box with front door and shelves

**Pressure and vacuum Stainless box** 

Pressure and vacuum box with small piercing needle