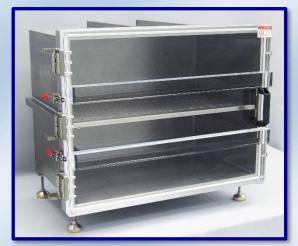

Box with front door and shelves

Test curve

**Software QualiPress (Optional)** 

**Mini-printer (Optional)** 

2-6 Rue des cours neuves, ZA - 77135 PONTCARRE FRANCE

info@at2e.com Tél.: +33 (0)1 64 66 03 02

### For - BEVERAGE & FOOD / COSMETIC / PHARMACEUTICALS / CHEMISTRY / METROLOGY

Cylinder design

Box with immersion system

Stainless box with front door and shelves

**Pressure and vacuum Stainless box** 

Pressure and vacuum box with small piercing needle