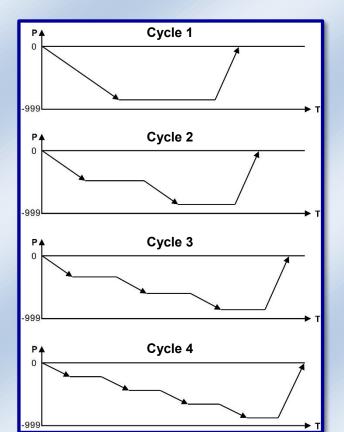

VACUUM LEAK TESTER - VLT-PLC AT2E

CYCLE 1: A B C D

CYCLE 2: A B C D

CYCLE 3: A B C D

CYCLE 4: A B C D

Testing screen

Cycle selecting screen

# LEAK DETECTION BY SETTING VACUUM WITH OR WITHOUT STEP

#### For - BEVERAGE & FOOD / COSMETIC / PHARMACEUTICALS / CHEMISTRY / METROLOGY

- User defined test cycle (up to 16 modes). Pre-define up to 4 steps of each test. Vacuum level and holding time are adjustable for each step. Satisfy different kinds of testing request.
- Configuration protected by administration passwords
- Easy operation by selecting the pre-defined mode for starting a test. No need to set the parameters each time.
- 10 operators and 30 products presettable
- Lot No. and Sample No. editable.
- Review of the testing curve.
- Configuration protected by administration passwords
- RS232 C output.
- Resolution: 1 mbar.
- Accuracy: 0.5% F.S.
- Delivered with high performance vacuum pump or run with 6 bar network with vacuum generator
- Quick and easy verification and calibration.