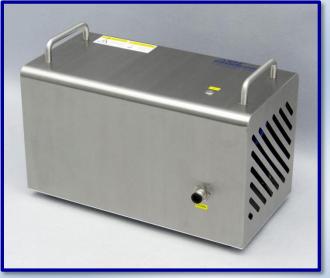

nerator
- Quick and easy verification and calibration.

## **Optional parts:**

- Immersion system
- Shelf structure
- Stainless box
- Vacuum generator model
- Pressure or pressure and vacuum model (pressure up to 1 bar)
- Oil-free vacuum pump (vacuum -900 mb)
- High performance vacuum pump (vacuum -999 mb)



Box with front door and shelves





Test curve



**Software QualiPress (Optional)** 



**Mini-printer (Optional)** 

2-6 Rue des cours neuves, ZA - 77135 PONTCARRE FRANCE

info@at2e.com Tél.: +33 (0)1 64 66 03 02



### For - BEVERAGE & FOOD / COSMETIC / PHARMACEUTICALS / CHEMISTRY / METROLOGY



Cylinder design



Box with immersion system



Stainless box with front door and shelves



**Pressure and vacuum Stainless box** 



Pressure and vacuum box with small piercing needle



Oil-free vacuum pump (Optional)