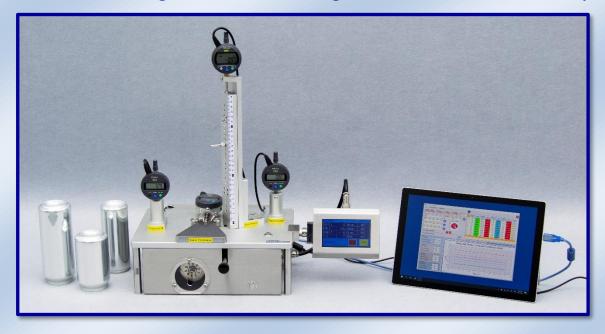

## **DSMM-1 Double Seam Measuring Minidesk**

For measuring the 4 double seam parameters in one time shortly

The AT2E DSMM-1 Double Seam Measuring Minidesk is designed to measure the seam thickness, seam length (seam height), countersink and height of a can in one time and one second. Operator just needs to position the can on the desk and all the measurement will be obtained. It provides a fast, repeatable and accurate method for operator.

The DSMM-1 can work for both beverage can and food can. With data transporting box, all measurement result can be sent to data collection software or AT2E special software or AT2E SeamCheck software.

## Technical data:

• Measuring range: Seam Thickness: 0-4 mm

Seam length (seam height): 0-4 mm Countersink: 0-8 mm Can height: 80-250 mm

- Accuracy: 0.02 mm
- Display resolution: 0.01 mm
- Sample range: 50-101 mm in diameter

## **Optional parts:**

- Data collector with cables
- Software

ΛΤΖΕ

Data collector

2-6 Rue des cours neuves, ZA – 77135 PONTCARRE FRANCE